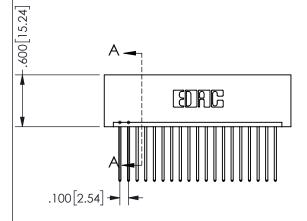

## <u>Contact Dimensions:</u> 542-Wire Wrap .025 Sq.(0.64 Sq.) - Tail LG=.645(16.38) .100 (2.54) Contact Spacing x .200 (5.08) Row Spacing

345/395 SERIES CARD EDGE CONNECTOR PART NUMBER: 345-019-542-101