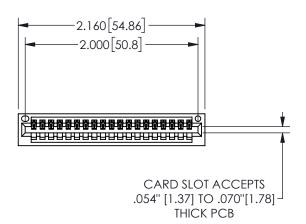

## <u>Contact Dimensions:</u> 542-Wire Wrap .025 Sq.(0.64 Sq.) - Tail LG=.645(16.38) .100 (2.54) Contact Spacing x .200 (5.08) Row Spacing

345/395 SERIES CARD EDGE CONNECTOR PART NUMBER: 345-019-542-101

**SECTION A-A** 

| .330[8.38]<br>CARD SLOT | .160[4.06]<br>POINT OF<br>CONTACT |
|-------------------------|-----------------------------------|
| .370[9.4]               |                                   |