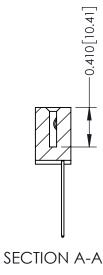

## **Contact Detail**

541-Wire Wrap .025 Sq.(0.64 Sq.) - Tail LG=.760(19.30) .100 [2.54] Contact Spacing x .200 [5.08] Row Spacing