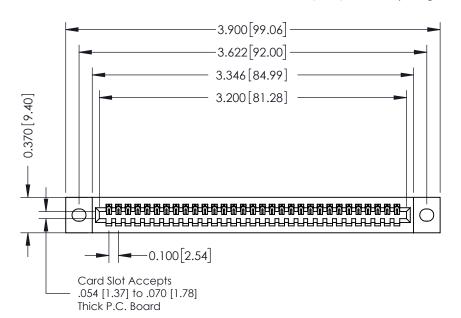

## **See Accompanying Pages for:**

- **Contact Bend Details**
- **Mounting Options**

342 / 392 Card Edge Connector Part Number: 342-031-541-102

YOUR CONNECTION TO QUALITY & SERVICE

342 ENG MASTER J.LEE DATE: OCT. 06/09 SHEET 1 OF 3