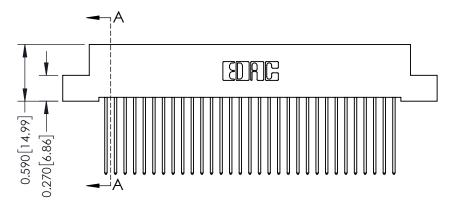

## **Contact Detail**

541-Wire Wrap .025 Sq.(0.64 Sq.) - Tail LG=.760(19.30) .100 [2.54] Contact Spacing x .200 [5.08] Row Spacing