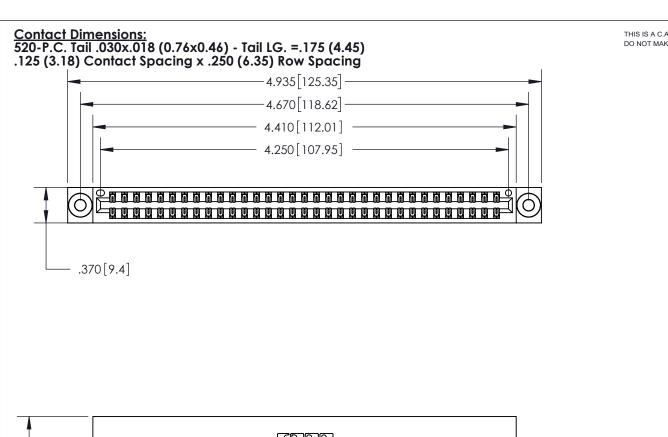

THIS IS A C.A.D. GENERATED DRAWING DO NOT MAKE MANUAL REVISIONS TO MASTER.

ISSUE NUMBER ORIGINAL

Card Slot Accepts .054 [1.37] to .070 [1.78] Thick P.C. Board .330 [8.38] Card Slot .160 [4.07] Point of Contact

ACAD REFERENCE NO.

846/896 SERIES HIGH TEMP CARD EDGE CONNECTOR PART NUMBER: 896-066-520-203

YOUR CONNECTION TO QUALITY & SERVICE

**EDAC INC** TORONTO, ONTARIO CANADA

THESE DRAWINGS AND SPECIFICATIONS ARE THE PROPERTY OF EDAC INC.,AND SHALL NOT BE REPRODUCED, OR COPIED OR USED AS THE BASIS FOR THE MANUFACTURE OR SALE OF APPARATUS WITHOUT WRITTEN PERMISSION.