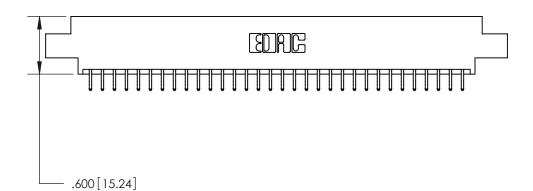

<u>Contact Dimensions:</u> 556-Extender Board Bend (Code 520 Contacts) See Sheet 2 for Contact Code 555, 556, 558, 559, 560 Dimensions -4.810<sup>[122.17]</sup>-4.545 [115.44] 4.285 [108.84] 4.125 [104.78]