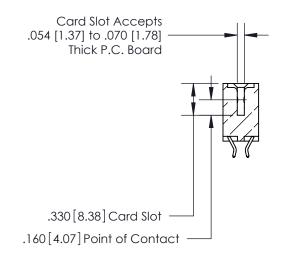

<u>Contact Dimensions:</u> 556-Extender Board Bend (Code 520 Contacts) See Sheet 2 for Contact Code 555, 556, 558, 559, 560 Dimensions -4.810<sup>[122.17]</sup>-4.545 [115.44] 4.285 [108.84] 4.125 [104.78]