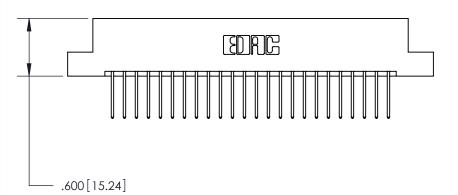

Contact Dimensions: 522-P.C. Tail .025 Sq. (0.64 Sq.) - Tail LG. =.440 (11.18) .125 (3.18) Contact Spacing x .250 (6.35) Row Spacing **-**3.810[96.77] --3.545 90.04 3.285 [83.44] 3.125 [79.38]

- .370[9.4]

THIS IS A C.A.D. GENERATED DRAWING DO NOT MAKE MANUAL REVISIONS TO MASTER.

Card Slot Accepts .054 [1.37] to .070 [1.78] Thick P.C. Board

.330 [8.38] Card Slot .160 [4.07] Point of Contact - ISSUE NUMBER ORIGINAL