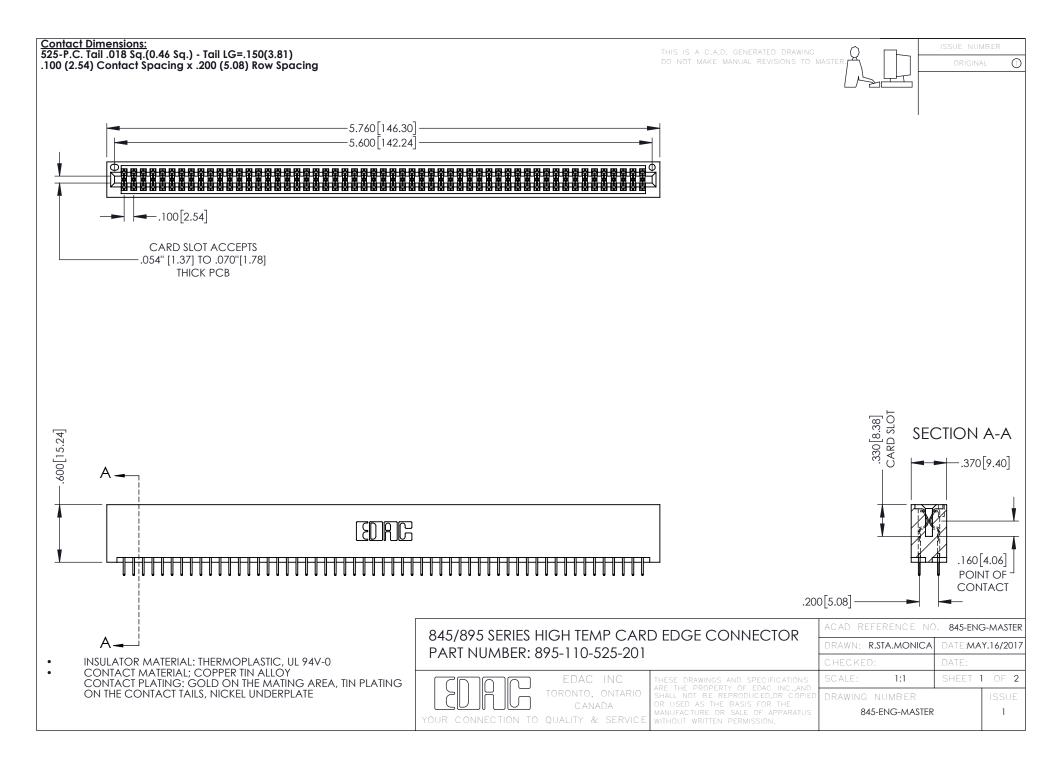

## 845/895 SERIES HIGH TEMP CARD EDGE CONNECTOR CONTACT CODE 555,556,558,559,560 DIMENSIONS

YOUR CONNECTION TO QUALITY & SERVICE

|   | ACAD REFERENCE NO. 845-ENG-MASTER |                  |
|---|-----------------------------------|------------------|
|   | DRAWN: R.STA.MONICA               | DATE:MAY.16/2017 |
|   | CHECKED:                          | DATE:            |
|   | SCALE: 1:1                        | SHEET 2 OF 2     |
| D | DRAWING NUMBER                    | ISSUE            |