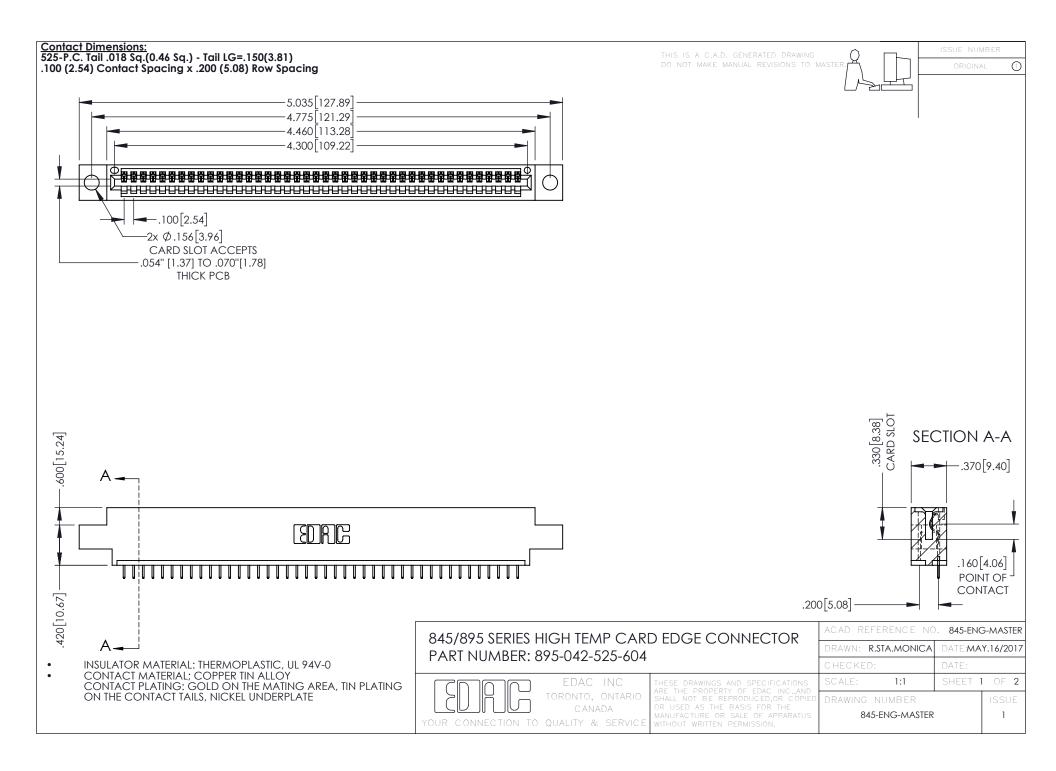

- INSULATOR MATERIAL: THERMOPLASTIC POLYESTER, UL 94V-0 DAP MATERIAL AVAILABLE UPON REQUEST
- CONTACT MATERIAL; COPPER ALLOY

**Contact Code 558** 

CONTACT PLATING: GOLD ON THE MATING AREA, TIN PLATING ON THE CONTACT TAILS, NICKEL UNDERPLATE

## 845/895 SERIES HIGH TEMP CARD EDGE CONNECTOR CONTACT CODE 555,556,558,559,560 DIMENSIONS

YOUR CONNECTION TO QUALITY & SERVICE

Contact Code 559

|   | ACAD REFERENCE NO   | . 845-ENG-MASTER |
|---|---------------------|------------------|
|   | DRAWN: R.STA.MONICA | DATE:MAY.16/2017 |
|   | CHECKED:            | DATE:            |
|   | SCALE: 1:1          | SHEET 2 OF 2     |
| D | DRAWING NUMBER      | ISSUE            |

Contact Code 560

845-ENG-MASTER