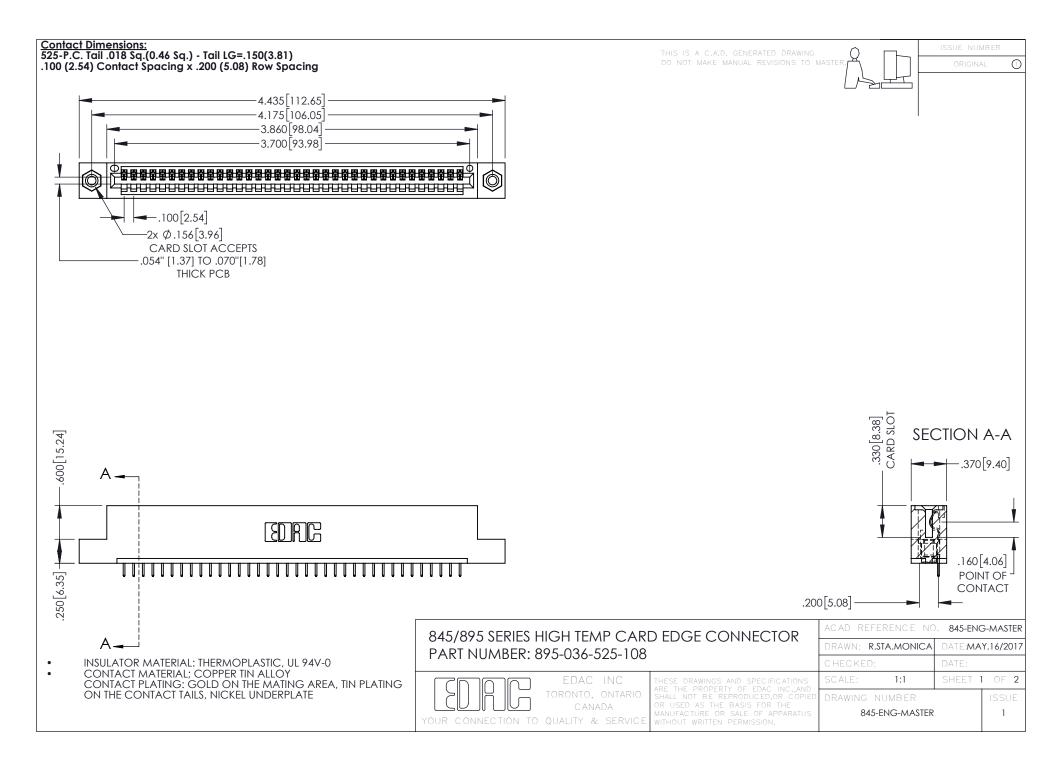

**Contact Code 558** Contact Code 559 Contact Code 560

- INSULATOR MATERIAL: THERMOPLASTIC POLYESTER, UL 94V-0 DAP MATERIAL AVAILABLE UPON REQUEST
- CONTACT MATERIAL; COPPER ALLOY

CONTACT PLATING: GOLD ON THE MATING AREA, TIN PLATING ON THE CONTACT TAILS, NICKEL UNDERPLATE

## 845/895 SERIES HIGH TEMP CARD EDGE CONNECTOR CONTACT CODE 555,556,558,559,560 DIMENSIONS

YOUR CONNECTION TO QUALITY & SERVICE

|   | ACAD REFERENCE NO. 845-ENG-MASTER |                  |
|---|-----------------------------------|------------------|
|   | DRAWN: R.STA.MONICA               | DATE:MAY.16/2017 |
|   | CHECKED:                          | DATE:            |
|   | SCALE: 1:1                        | SHEET 2 OF 2     |
| D | DRAWING NUMBER                    | ISSUE            |