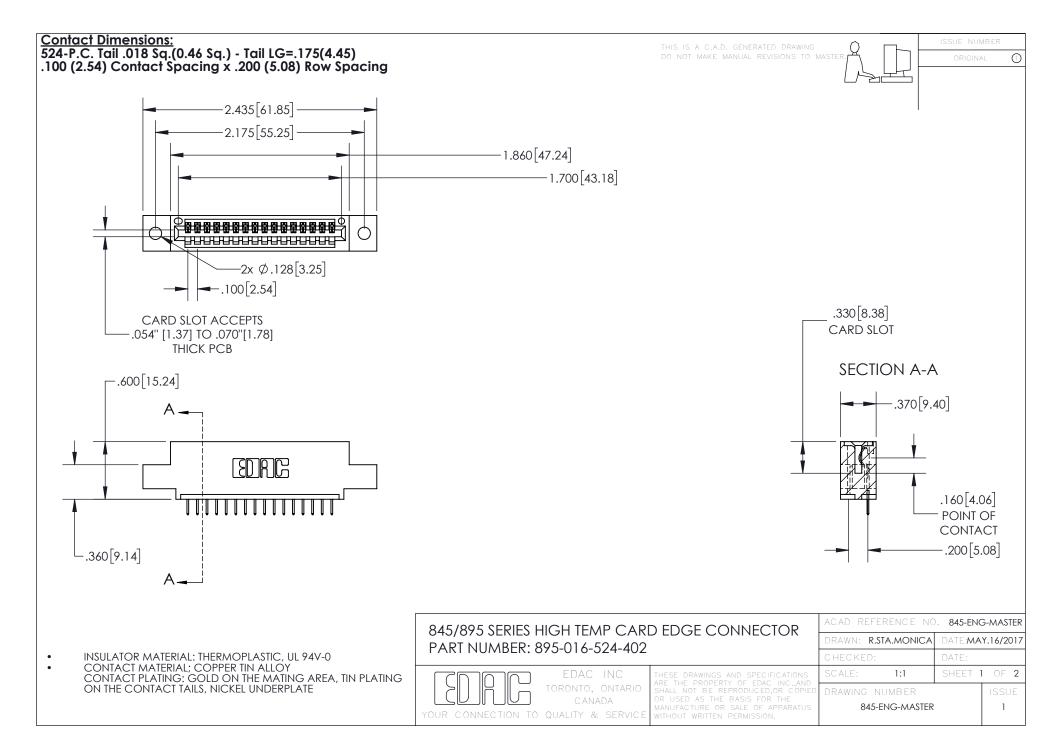

## 845/895 SERIES HIGH TEMP CARD EDGE CONNECTOR CONTACT CODE 555,556,558,559,560 DIMENSIONS

YOUR CONNECTION TO QUALITY & SERVICE

Contact Code 559

|   | ACAD REFERENCE NO. 845-ENG-MASTER |                  |  |
|---|-----------------------------------|------------------|--|
|   | DRAWN: R.STA.MONICA               | DATE:MAY.16/2017 |  |
|   | CHECKED:                          | DATE:            |  |
|   | SCALE: 1:1                        | SHEET 2 OF 2     |  |
| D | DRAWING NUMBER                    | ISSUE            |  |