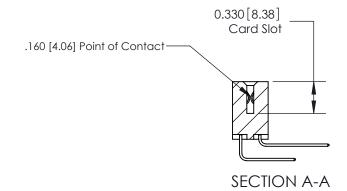

## **Contact Detail**

559-90 Degree Bend (Code 541 Contacts)

.156 [3.96] Contact Spacing x .200 [5.08] Row Spacing

THIS IS A C.A.D. GENERATED DRAWING DO NOT MAKE MANUAL REVISIONS TO MASTER.

ISSUE NUMBER ORIGINAL

ISSUE NUMBER

ORIGINAL

1

|                     | 837/887 Series High Temp Card Edge Connector |                                                                                                                                                              | ACAD REFERENCE | NO. 837 EN       | 837 ENG MASTER |  |
|---------------------|----------------------------------------------|--------------------------------------------------------------------------------------------------------------------------------------------------------------|----------------|------------------|----------------|--|
| Contact Bend Detail |                                              | DRAWN: J.LEE                                                                                                                                                 | DATE: OC       | DATE: OCT. 06/09 |                |  |
| '                   | Confact Bend Defail                          |                                                                                                                                                              | CHECKED:       | DATE:            |                |  |
|                     | EDAC INC I                                   | TORONTO, ONTARIO CANADA  ARE THE PROPERTY OF EDAC INC., AND SHALL NOT BE REPRODUCED, OR COPIED OR USED AS THE BASIS FOR THE MANUFACTURE OR SALE OF APPARATUS | SCALE: NTS     | SHEET            | 2 <b>OF</b> 2  |  |
|                     | TORONTO, ONTARIO                             |                                                                                                                                                              | DRAWING NUMBER |                  | ISSUE          |  |
|                     | YOUR CONNECTION TO QUALITY & SERVICE         |                                                                                                                                                              | 837 Assembly   |                  | 1              |  |