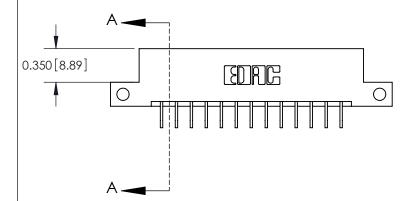

**Mounting Option** 

12-.128 (3.25) Dia. Side Mounting Holes

## **Contact Detail**

559-90 Degree Bend (Code 541 Contacts)

.156 [3.96] Contact Spacing x .200 [5.08] Row Spacing





THIS IS A C.A.D. GENERATED DRAWING DO NOT MAKE MANUAL REVISIONS TO MASTER.



ISSUE NUMBER ORIGINAL



**See Accompanying Pages for:** 

**Contact Bend Details** 

837/887 Series High Temp Card Edge Connector Part Number: 887-026-559-212



**EDAC INC** TORONTO, ONTARIO CANADA

THESE DRAWINGS AND SPECIFICATIONS ARE THE PROPERTY OF EDAC INC.,AND SHALL NOT BE REPRODUCED, OR COPIED OR USED AS THE BASIS FOR THE MANUFACTURE OR SALE OF APPARATUS WITHOUT WRITTEN PERMISSION.

| ACAD REFERENCE NO. | 837 ENG MASTER   |  |  |
|--------------------|------------------|--|--|
| DRAWN: J.LEE       | DATE: OCT. 06/09 |  |  |
| CHECKED:           | DATE:            |  |  |
| SCALE: NTS         | SHEET 1 OF 2     |  |  |
| DRAWING NUMBER     | ISSUE            |  |  |
| 837 Assembly       | 1