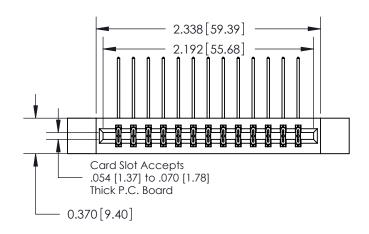

## **Contact Detail**

559-90 Degree Bend (Code 541 Contacts)

.156 [3.96] Contact Spacing x .200 [5.08] Row Spacing

THIS IS A C.A.D. GENERATED DRAWING DO NOT MAKE MANUAL REVISIONS TO MASTER.

ISSUE NUMBER ORIGINAL

**See Accompanying Pages for:** 

**Contact Bend Details** 

837/887 Series High Temp Card Edge Connector Part Number: 887-026-559-212

**EDAC INC** TORONTO, ONTARIO CANADA

THESE DRAWINGS AND SPECIFICATIONS ARE THE PROPERTY OF EDAC INC.,AND SHALL NOT BE REPRODUCED, OR COPIED OR USED AS THE BASIS FOR THE MANUFACTURE OR SALE OF APPARATUS WITHOUT WRITTEN PERMISSION.