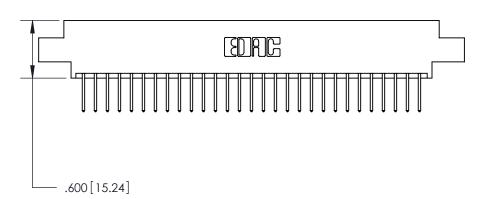

ISSUE NUMBER

ORIGINAL

1

Card Slot Accepts .054 [1.37] to .070 [1.78] Thick P.C. Board .330[8.38] Card Slot -.160 [4.07] Point of Contact -

INSULATOR MATERIAL: THERMOPLASTIC POLYESTER, UL 94V-0 CONTACT MATERIAL; COPPER, NICKEL, TIN ALLOY CA-725

CONTACT PLATING: GOLD ON THE MATING AREA, TIN-LEAD ON THE CONTACT TAILS, NICKEL UNDERPLATE

846/896 SERIES HIGH TEMP CARD EDGE CONNECTOR PART NUMBER: 846-058-526-802

YOUR CONNECTION TO QUALITY & SERVICE

**EDAC INC** TORONTO, ONTARIO CANADA