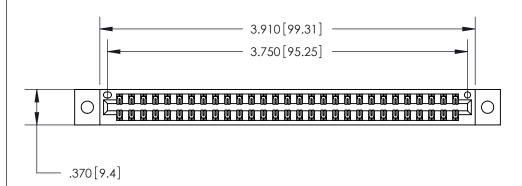

<u>Contact Dimensions:</u> 526-P.C. Tail .018 Sq. (0.46 Sq.) - Tail LG. =.350 (8.89) .125 (3.18) Contact Spacing x .250 (6.35) Row Spacing

THIS IS A C.A.D. GENERATED DRAWING DO NOT MAKE MANUAL REVISIONS TO MASTER.

ISSUE NUMBER

ORIGINAL

1

Card Slot Accepts .054 [1.37] to .070 [1.78] Thick P.C. Board .330[8.38] Card Slot -.160 [4.07] Point of Contact -

INSULATOR MATERIAL: THERMOPLASTIC POLYESTER, UL 94V-0 CONTACT MATERIAL; COPPER, NICKEL, TIN ALLOY CA-725

CONTACT PLATING: GOLD ON THE MATING AREA, TIN-LEAD ON THE CONTACT TAILS, NICKEL UNDERPLATE

846/896 SERIES HIGH TEMP CARD EDGE CONNECTOR PART NUMBER: 846-058-526-802

YOUR CONNECTION TO QUALITY & SERVICE

**EDAC INC** TORONTO, ONTARIO CANADA