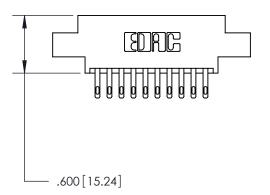

846-ENG-MASTER

THIS IS A C.A.D. GENERATED DRAWING DO NOT MAKE MANUAL REVISIONS TO MASTER.

ISSUE NUMBER

.165[4.19]

.375 [9.54]

ORIGINAL

1

.060 [1.52] .125(3.18) to .210(5.33) **Outside Tails** .125(3.18) to .210(5.33) **Outside Tails** 