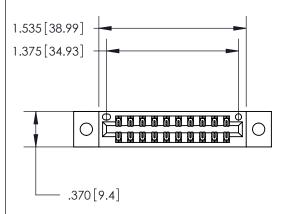

## 846/896 SERIES HIGH TEMP CARD EDGE CONNECTOR PART NUMBER: 846-020-500-802

**EDAC INC** TORONTO, ONTARIO CANADA

THESE DRAWINGS AND SPECIFICATIONS ARE THE PROPERTY OF EDAC INC., AND SHALL NOT BE REPRODUCED, OR COPIED OR USED AS THE BASIS FOR THE MANUFACTURE OR SALE OF APPARATUS WITHOUT WRITTEN PERMISSION.

Contact Dimensions: 500-Wire Hole .050x.025 (1.27x0.64) - Tail LG. =.260 (6.60) .125 (3.18) Contact Spacing x .250 (6.35) Row Spacing

INSULATOR MATERIAL: THERMOPLASTIC POLYESTER, UL 94V-0 CONTACT MATERIAL; COPPER, NICKEL, TIN ALLOY CA-725 CONTACT PLATING: GOLD ON THE MATING AREA, TIN-LEAD