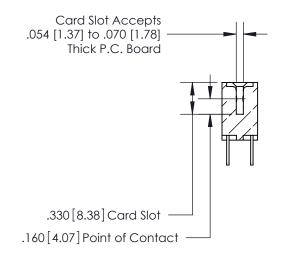

## 846/896 SERIES HIGH TEMP CARD EDGE CONNECTOR CONTACT CODE 555,556,558,559,560 DIMENSIONS

.150 [3.81]

YOUR CONNECTION TO QUALITY & SERVICE

**Contact Code 559** 

**EDAC INC** TORONTO, ONTARIO CANADA

THESE DRAWINGS AND SPECIFICATIONS ARE THE PROPERTY OF EDAC INC.,AND SHALL NOT BE REPRODUCED, OR COPIED OR USED AS THE BASIS FOR THE MANUFACTURE OR SALE OF APPARATUS WITHOUT WRITTEN PERMISSION.

**Contact Code 560** 

INSULATOR MATERIAL: THERMOPLASTIC POLYESTER, UL 94V-0 CONTACT MATERIAL; COPPER, NICKEL, TIN ALLOY CA-725 CONTACT PLATING: GOLD ON THE MATING AREA, TIN-LEAD ON THE CONTACT TAILS, NICKEL UNDERPLATE

**Contact Code 558** 