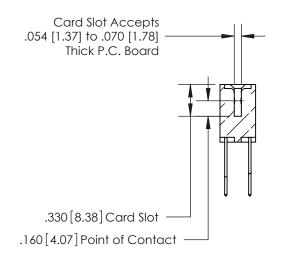

## 846/896 SERIES HIGH TEMP CARD EDGE CONNECTOR CONTACT CODE 555,556,558,559,560 DIMENSIONS

.150 [3.81]

YOUR CONNECTION TO QUALITY & SERVICE

**Contact Code 559** 

**EDAC INC** TORONTO, ONTARIO CANADA

THESE DRAWINGS AND SPECIFICATIONS ARE THE PROPERTY OF EDAC INC.,AND SHALL NOT BE REPRODUCED, OR COPIED OR USED AS THE BASIS FOR THE MANUFACTURE OR SALE OF APPARATUS WITHOUT WRITTEN PERMISSION.

**Contact Code 560** 

INSULATOR MATERIAL: THERMOPLASTIC POLYESTER, UL 94V-0 CONTACT MATERIAL; COPPER, NICKEL, TIN ALLOY CA-725 CONTACT PLATING: GOLD ON THE MATING AREA, TIN-LEAD ON THE CONTACT TAILS, NICKEL UNDERPLATE

**Contact Code 558** 