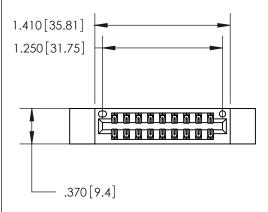

## 846/896 SERIES HIGH TEMP CARD EDGE CONNECTOR PART NUMBER: 846-018-540-812

**EDAC INC** TORONTO, ONTARIO CANADA

THESE DRAWINGS AND SPECIFICATIONS ARE THE PROPERTY OF EDAC INC.,AND SHALL NOT BE REPRODUCED, OR COPIED OR USED AS THE BASIS FOR THE MANUFACTURE OR SALE OF APPARATUS WITHOUT WRITTEN PERMISSION.

<u>Contact Dimensions:</u> 540-Wire Wrap .025 Sq. (0.64 Sq.) - Tail LG. =.560 (14.22) .125 (3.18) Contact Spacing x .250 (6.35) Row Spacing

INSULATOR MATERIAL: THERMOPLASTIC POLYESTER, UL 94V-0 CONTACT MATERIAL; COPPER, NICKEL, TIN ALLOY CA-725 CONTACT PLATING: GOLD ON THE MATING AREA, TIN-LEAD