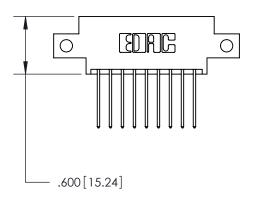

846-FNG-MASTER

THIS IS A C.A.D. GENERATED DRAWING DO NOT MAKE MANUAL REVISIONS TO MASTER.

ISSUE NUMBER

.165[4.19]

.375 [9.54]

ORIGINAL

1

.060 [1.52] .125(3.18) to .210(5.33) **Outside Tails** .125(3.18) to .210(5.33) **Outside Tails** 