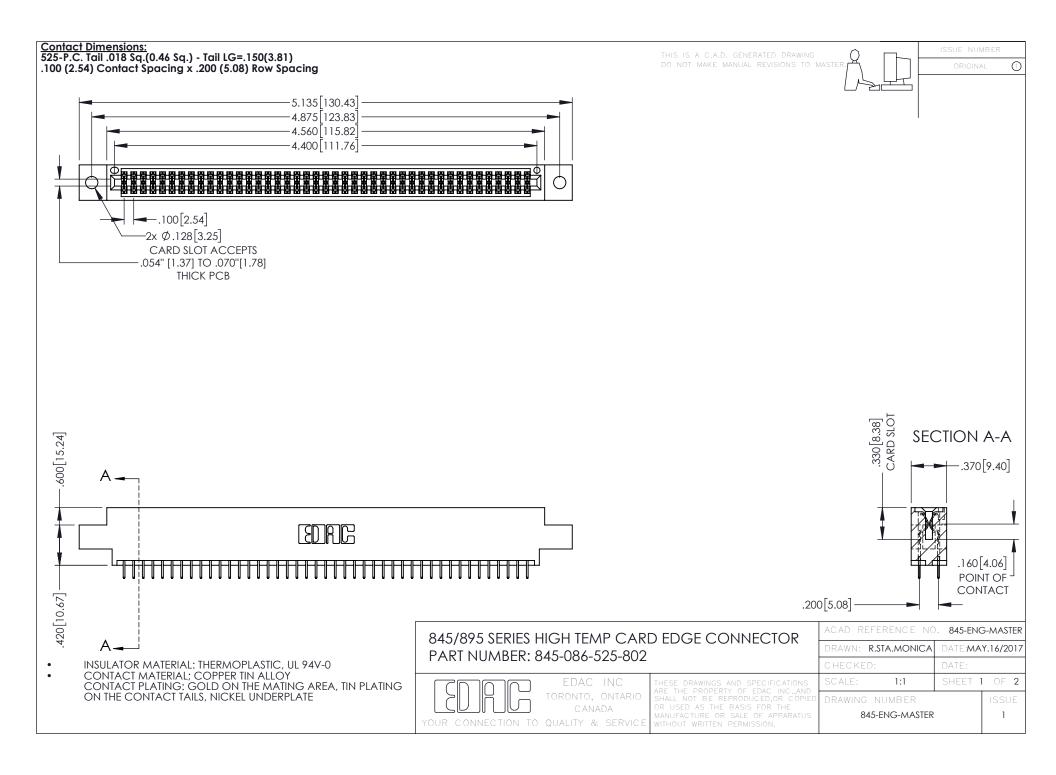

- INSULATOR MATERIAL: THERMOPLASTIC POLYESTER, UL 94V-0 DAP MATERIAL AVAILABLE UPON REQUEST
- CONTACT MATERIAL; COPPER ALLOY

**Contact Code 558** 

CONTACT PLATING: GOLD ON THE MATING AREA, TIN PLATING ON THE CONTACT TAILS, NICKEL UNDERPLATE

## 845/895 SERIES HIGH TEMP CARD EDGE CONNECTOR CONTACT CODE 555,556,558,559,560 DIMENSIONS

YOUR CONNECTION TO QUALITY & SERVICE

Contact Code 559

|   | ACAD REFERENCE NO   | . 845-ENG-MASTER |
|---|---------------------|------------------|
|   | DRAWN: R.STA.MONICA | DATE:MAY.16/2017 |
|   | CHECKED:            | DATE:            |
|   | SCALE: 1:1          | SHEET 2 OF 2     |
| D | DRAWING NUMBER      | ISSUE            |

Contact Code 560

845-ENG-MASTER