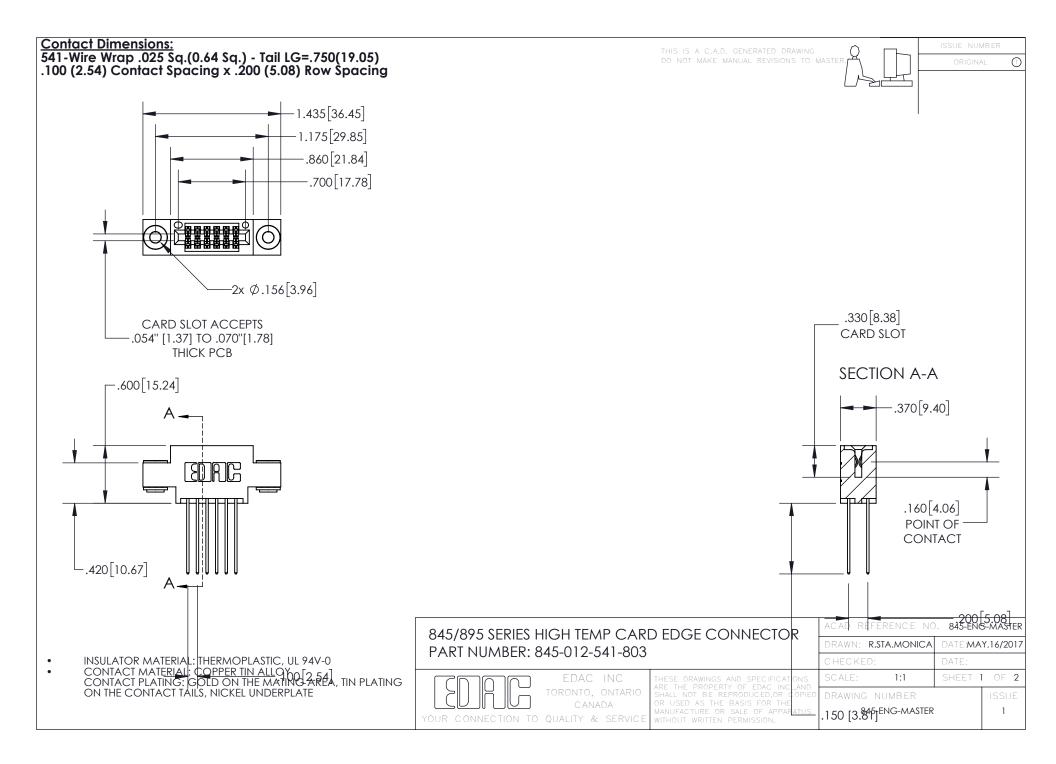

INSULATOR MATERIAL: THERMOPLASTIC POLYESTER, UL 94V-0 DAP MATERIAL AVAILABLE UPON REQUEST

**Contact Code 558** 

CONTACT MATERIAL; COPPER ALLOY CONTACT PLATING: GOLD ON THE MATING AREA, TIN PLATING ON THE CONTACT TAILS, NICKEL UNDERPLATE

## 845/895 SERIES HIGH TEMP CARD EDGE CONNECTOR CONTACT CODE 555,556,558,559,560 DIMENSIONS

YOUR CONNECTION TO QUALITY & SERVICE

Contact Code 559

|   | ACAD REFERENCE NO. 845-ENG-MASTER |                  |  |
|---|-----------------------------------|------------------|--|
|   | DRAWN: R.STA.MONICA               | DATE:MAY.16/2017 |  |
|   | CHECKED:                          | DATE:            |  |
|   | SCALE: 1:1                        | SHEET 2 OF 2     |  |
| D | DRAWING NUMBER                    | ISSUE            |  |

Contact Code 560