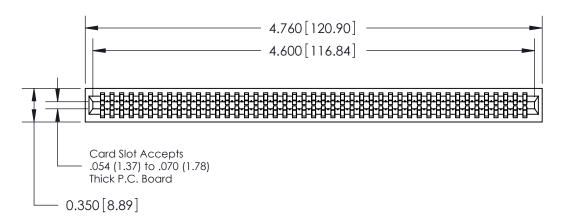

THIS IS A C.A.D. GENERATED DRAWING DO NOT MAKE MANUAL REVISIONS TO MASTER.

ISSUE NUMBER

ORIGINAL

745-ENG MASTER
DATE: MAY 04/09

SHEET 1 OF 2

ISSUE

DATE:

Contact Information
525-P.C. Tail, High Point - Tail LG.=.190(4.83)
.100" (2.54mm) Contact Spacing x .200" (5.08mm) Row Spacing

| 745 Series Ultra-Mate Card Edge Connector - Press Fit                 |                                                                                                                                                                                                  | ACAD REFERENCE NO. |       |   |
|-----------------------------------------------------------------------|--------------------------------------------------------------------------------------------------------------------------------------------------------------------------------------------------|--------------------|-------|---|
|                                                                       |                                                                                                                                                                                                  | DRAWN:             | J.LEE | С |
| Part Number: 745-090-525-201                                          |                                                                                                                                                                                                  | CHECKED:           |       | С |
| EDAC INC TORONTO, ONTARIO CANADA YOUR CONNECTION TO QUALITY & SERVICE | THESE DRAWINGS AND SPECIFICATIONS ARE THE PROPERTY OF EDAC INC. AND SHALL NOT BE REPRODUCED, OR COPIED OR USED AS THE BASIS FOR THE MANUFACTURE OR SALE OF APPARATUS WITHOUT WRITTEN PERMISSION. | SCALE:             |       | S |
|                                                                       |                                                                                                                                                                                                  | DRAWING NUMBER     |       |   |
|                                                                       |                                                                                                                                                                                                  | 745-ENG MASTER     |       | ₹ |
|                                                                       |                                                                                                                                                                                                  |                    |       |   |