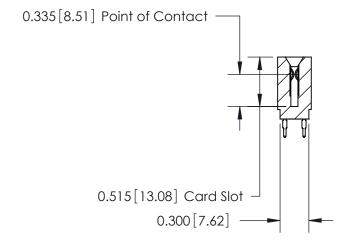

THIS IS A C.A.D. GENERATED DRAWING DO NOT MAKE MANUAL REVISIONS TO MASTER.

ISSUE NUMBER

ORIGINAL

745-ENG MASTER
DATE: MAY 04/09

SHEET 1 OF 2

ISSUE

DATE:

Contact Information
525-P.C. Tail, High Point - Tail LG.=.190(4.83)
.100" (2.54mm) Contact Spacing x .200" (5.08mm) Row Spacing

| 745 Series Ultra-Mate Card Edge Connector - Press Fit                 |                                                                                                                                                                                                  | ACAD REFERENCE NO. |       |   |
|-----------------------------------------------------------------------|--------------------------------------------------------------------------------------------------------------------------------------------------------------------------------------------------|--------------------|-------|---|
|                                                                       |                                                                                                                                                                                                  | DRAWN:             | J.LEE | С |
| Part Number: 745-090-525-201                                          |                                                                                                                                                                                                  | CHECKED:           |       | С |
| EDAC INC TORONTO, ONTARIO CANADA YOUR CONNECTION TO QUALITY & SERVICE | THESE DRAWINGS AND SPECIFICATIONS ARE THE PROPERTY OF EDAC INC. AND SHALL NOT BE REPRODUCED, OR COPIED OR USED AS THE BASIS FOR THE MANUFACTURE OR SALE OF APPARATUS WITHOUT WRITTEN PERMISSION. | SCALE:             |       | S |
|                                                                       |                                                                                                                                                                                                  | DRAWING NUMBER     |       |   |
|                                                                       |                                                                                                                                                                                                  | 745-ENG MASTER     |       | ₹ |
|                                                                       |                                                                                                                                                                                                  |                    |       |   |