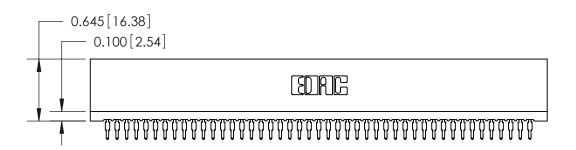

THIS IS A C.A.D. GENERATED DRAWING DO NOT MAKE MANUAL REVISIONS TO MASTER.

ISSUE NUMBER

ORIGINAL

745-ENG MASTER
DATE: MAY 04/09

SHEET 1 OF 2

ISSUE

DATE:

Contact Information
525-P.C. Tail, High Point - Tail LG.=.190(4.83)
.100" (2.54mm) Contact Spacing x .200" (5.08mm) Row Spacing

| 745 Series Ultra-Mate Card Edge Connector - Press Fit                 |                                                                                                                                                                                                  | ACAD REFERENCE NO. |       |   |
|-----------------------------------------------------------------------|--------------------------------------------------------------------------------------------------------------------------------------------------------------------------------------------------|--------------------|-------|---|
|                                                                       |                                                                                                                                                                                                  | DRAWN:             | J.LEE | С |
| Part Number: 745-090-525-201                                          |                                                                                                                                                                                                  | CHECKED:           |       | С |
| EDAC INC TORONTO, ONTARIO CANADA YOUR CONNECTION TO QUALITY & SERVICE | THESE DRAWINGS AND SPECIFICATIONS ARE THE PROPERTY OF EDAC INC. AND SHALL NOT BE REPRODUCED, OR COPIED OR USED AS THE BASIS FOR THE MANUFACTURE OR SALE OF APPARATUS WITHOUT WRITTEN PERMISSION. | SCALE:             |       | S |
|                                                                       |                                                                                                                                                                                                  | DRAWING NUMBER     |       |   |
|                                                                       |                                                                                                                                                                                                  | 745-ENG MASTER     |       | ₹ |
|                                                                       |                                                                                                                                                                                                  |                    |       |   |