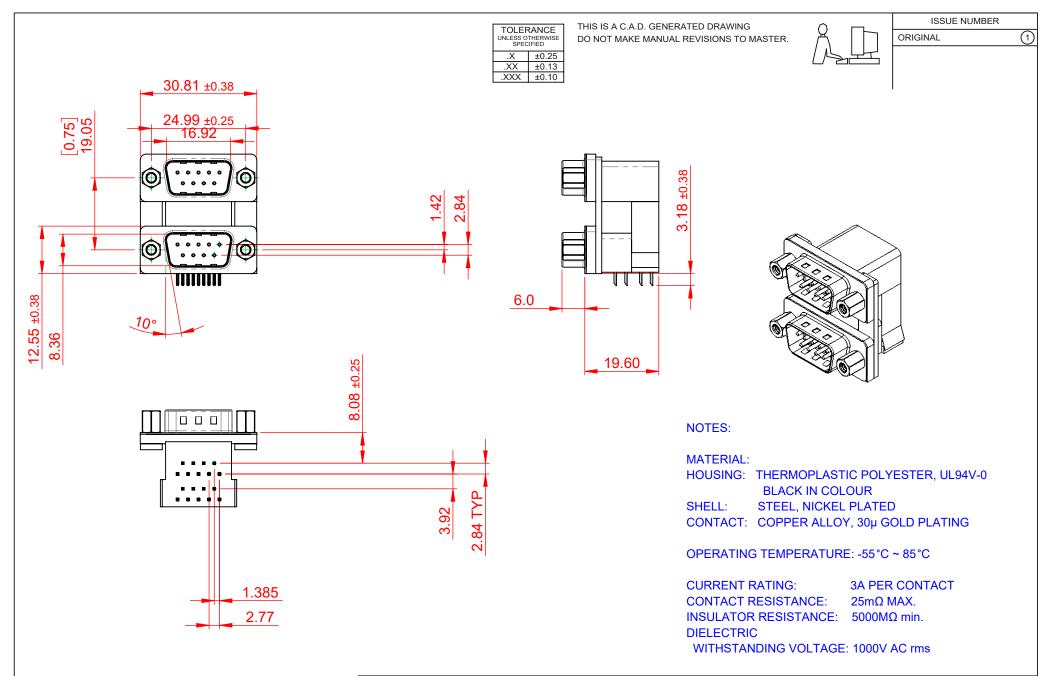

|  | 661 SERIES D-SUB CONNECTOR           |                                                                                                                                       | SW REFERENCE NO.: 661 ASSEMBLY  |                  |       |
|--|--------------------------------------|---------------------------------------------------------------------------------------------------------------------------------------|---------------------------------|------------------|-------|
|  |                                      |                                                                                                                                       | DRAWN: C.B                      | DATE: AUG. 01/20 | 018   |
|  |                                      |                                                                                                                                       | CHECKED:                        | DATE:            |       |
|  | EDAC INC                             | THESE DRAWINGS AND SPECIFICATIONS<br>ARE THE PROPERTY OF EDAC INC.,AND                                                                | SCALE: 1:1                      | SHEET 1 OF       | 1     |
|  | TORONTO, ONTARIO<br>CANADA           | SHALL NOT BE REPRODUCED, OR COPIED<br>OR USED AS THE BASIS FOR THE<br>MANUFACTURE OR SALE OF APPARATUS<br>WITHOUT WRITTEN PERMISSION. | DRAWING NUMBER: 661-009-664-006 |                  | ISSUE |
|  | YOUR CONNECTION TO QUALITY & SERVICE |                                                                                                                                       | PART NUMBER: 661-009            | -664-006         | 1     |

THIS SERIES FULLY CONFORMS TO THE EUROPEAN UNION DIRECTIVES 2011/65/EU FOR R₀HS COMPLIANCY.