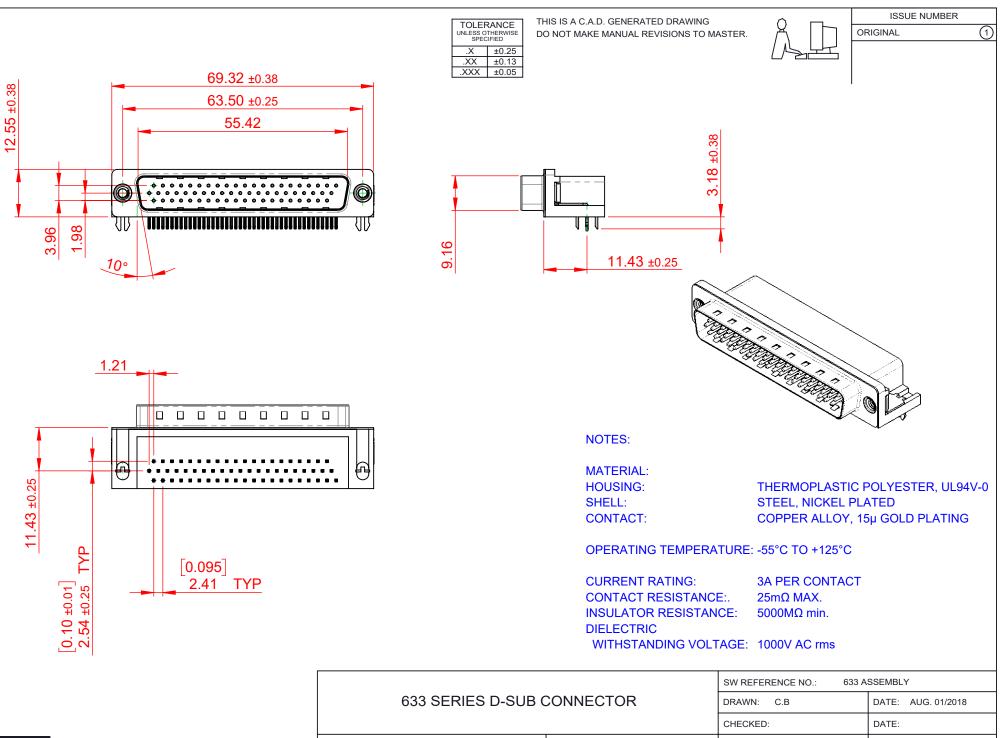

THIS SERIES FULLY CONFORMS TO THE EUROPEAN UNION DIRECTIVES 2011/65/EU FOR RoHS COMPLIANCY.

|  | 633 SERIES D-SUB CONNECTOR                                                     |                                                                                                                                                                                                                | DRAWN: C.B              | DATE: AUG. 01/2 | 018   |
|--|--------------------------------------------------------------------------------|----------------------------------------------------------------------------------------------------------------------------------------------------------------------------------------------------------------|-------------------------|-----------------|-------|
|  |                                                                                |                                                                                                                                                                                                                | CHECKED:                | DATE:           |       |
|  | EDAG INC<br>TORONTO, ONTARIO<br>CANADA<br>YOUR CONNECTION TO QUALITY & SERVICE | THESE DRAWINGS AND SPECIFICATIONS<br>ARE THE PROPERTY OF EDAC INC.,AND<br>SHALL NOT BE REPRODUCED,OR COPIED<br>OR USED AS THE BASIS FOR THE<br>MANUFACTURE OR SALE OF APPARATUS<br>WITHOUT WRITTEN PERMISSION. | SCALE: (IN C.A.D. 1:1)  | SHEET 1 OF      | 1     |
|  |                                                                                |                                                                                                                                                                                                                | DRAWING NUMBER: 633-062 | -363-532        | ISSUE |
|  |                                                                                |                                                                                                                                                                                                                | PART NUMBER: 633-062    | -363-532        | 1     |