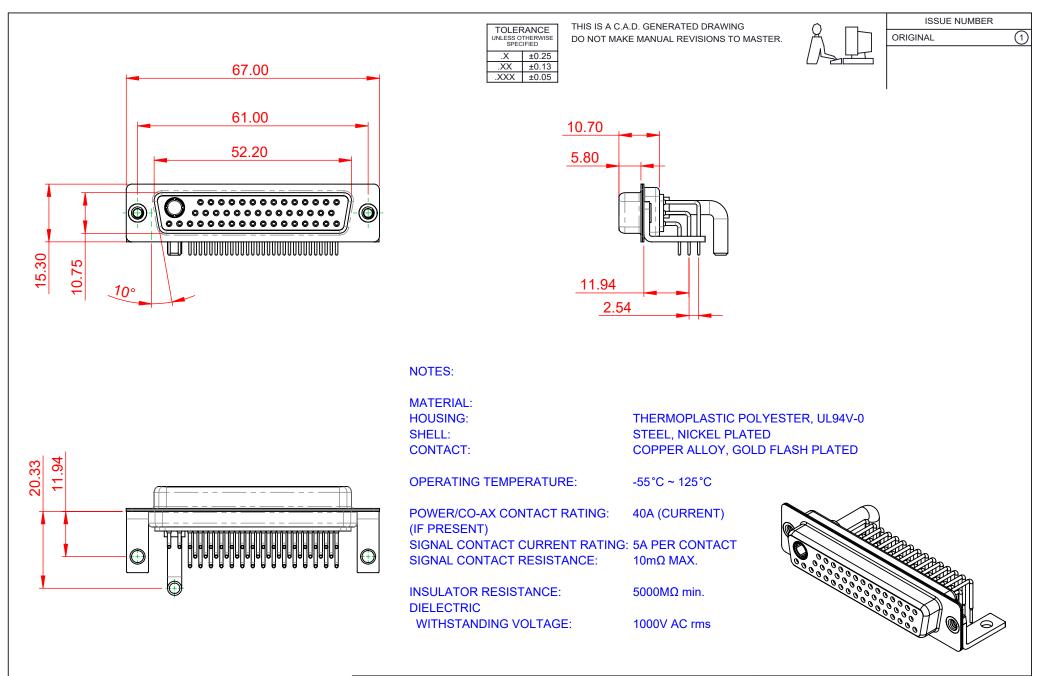

|         | COMBINATION D-SUB                    |                                                                                                                                       | SW REFERENCE NO.: 630 COMBO ASSEMBLY |                  |       |
|---------|--------------------------------------|---------------------------------------------------------------------------------------------------------------------------------------|--------------------------------------|------------------|-------|
|         |                                      |                                                                                                                                       | DRAWN: C.B                           | DATE: JAN. 01/20 | 19    |
|         |                                      |                                                                                                                                       | CHECKED:                             | DATE:            |       |
| )       | EDAC INC                             | THESE DRAWINGS AND SPECIFICATIONS<br>ARE THE PROPERTY OF EDAC INC.,AND                                                                | SCALE: (IN C.A.D. 1:1)               | SHEET 1 OF       | 2     |
| S<br>Y. | YOUR CONNECTION TO QUALITY & SERVICE | SHALL NOT BE REPRODUCED, OR COPIED<br>OR USED AS THE BASIS FOR THE<br>MANUFACTURE OR SALE OF APPARATUS<br>WITHOUT WRITTEN PERMISSION. | DRAWING NUMBER: 630-47W1250-4N4      |                  | ISSUE |
|         |                                      |                                                                                                                                       | PART NUMBER: 630-47W                 | 1250-4N4         | 1     |