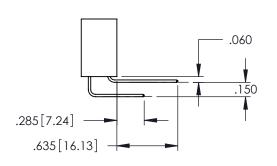

<u>Contact Dimensions:</u>
525-P.C. Tail .018 Sq.(0.46 Sq.) - Tail LG=.150(3.81)
.100 (2.54) Contact Spacing x .200 (5.08) Row Spacing 1 -2x Ø.156[3.96] CARD SLOT ACCEPTS .054" [1.37] TO .070"[1.78] THICK PCB 6.800 172.72 6.960 [176.78] 7.275 184.79 .160[4.06] POINT OF CONTACT 8 CARD SLOT EDRG **SECTION A-A** 600 [15.24] 250 [6.35] -7.535[191.39]