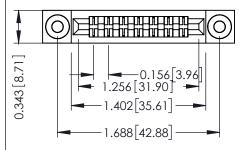

Mounting Option
.116 (2.95) I.D. Floating Eyelets

**Contact Detail** 

Extender Board Bend (Code 400 Contacts)
.156 [3.96] Contact Spacing x .200 [5.08] Row Spacing

THIS IS A C.A.D. GENERATED DRAWING

A D

1220E NOMBER