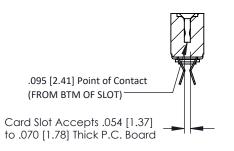

Mounting Option
.116 (2.95) I.D. Floating Eyelets

**Contact Detail** 

Extender Board Bend (Code 400 Contacts)
.156 [3.96] Contact Spacing x .200 [5.08] Row Spacing

THIS IS A C.A.D. GENERATED DRAWING

A D

1220E NOMBER