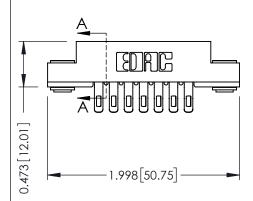

## SECTION A-A

307 ENG MASTER
DATE: AUG. 11/09

SHEET 1 OF 3

J.LEE

| 307 / 357 Card Edge Connector<br>Part Number: 357-014-455-203 |  |                                        |                                                                                                                                        |  |  |
|---------------------------------------------------------------|--|----------------------------------------|----------------------------------------------------------------------------------------------------------------------------------------|--|--|
|                                                               |  | EDAC INC<br>TORONTO, ONTARIO<br>CANADA | THESE DRAWINGS AND SPECIFICATION<br>ARE THE PROPERTY OF EDAC INC.,AM<br>SHALL NOT BE REPRODUCED,OR COF<br>OR USED AS THE BASIS FOR THE |  |  |