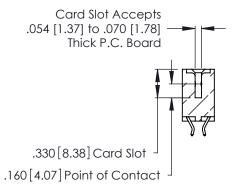

THIS IS A C.A.D. GENERATED DRAWING DO NOT MAKE MANUAL REVISIONS TO MASTER.

ISSUE NUMBER

ORIGINAL

1

**Contact Code 555** 

Contact Code 556

**Contact Code 558** 

**Contact Code 559** 

**Contact Code 560** 

INSULATOR MATERIAL: THERMOPLASTIC POLYESTER, UL 94V-0 CONTACT MATERIAL; COPPER, NICKEL, TIN ALLOY CA-725 CONTACT PLATING: GOLD ON THE MATING AREA, TIN-LEAD

ON THE CONTACT TAILS, NICKEL UNDERPLATE

346/396 SERIES CARD EDGE CONNECTOR CONTACT CODE 555,556,558,559,560 DIMENSIONS

YOUR CONNECTION TO QUALITY & SERVICE

**EDAC INC** TORONTO, ONTARIO CANADA

THESE DRAWINGS AND SPECIFICATIONS ARE THE PROPERTY OF EDAC INC.,AND SHALL NOT BE REPRODUCED, OR COPIED OR USED AS THE BASIS FOR THE MANUFACTURE OR SALE OF APPARATUS WITHOUT WRITTEN PERMISSION.