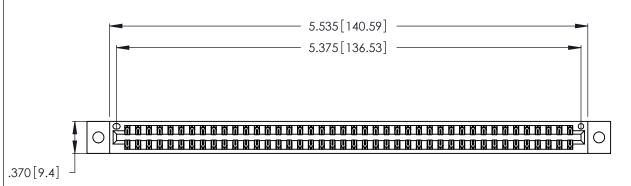

Contact Dimensions:
556-Extender Board Bend (Code 520 Contacts)
See Sheet 2 for Contact Code 555, 556, 558, 559, 560 Dimensions

THIS IS A C.A.D. GENERATED DRAWING DO NOT MAKE MANUAL REVISIONS TO MASTER.

1

.600 [15.24] EDING

INSULATOR MATERIAL: THERMOPLASTIC POLYESTER, UL 94V-0 CONTACT MATERIAL; COPPER, NICKEL, TIN ALLOY CA-725

CONTACT PLATING: GOLD ON THE MATING AREA, TIN-LEAD ON THE CONTACT TAILS, NICKEL UNDERPLATE

346/396 SERIES CARD EDGE CONNECTOR PART NUMBER: 346-084-556-202

YOUR CONNECTION TO QUALITY & SERVICE

**EDAC INC** TORONTO, ONTARIO CANADA

THESE DRAWINGS AND SPECIFICATIONS ARE THE PROPERTY OF EDAC INC., AND SHALL NOT BE REPRODUCED, OR COPIED OR USED AS THE BASIS FOR THE MANUFACTURE OR SALE OF APPARATUS WITHOUT WRITTEN PERMISSION.