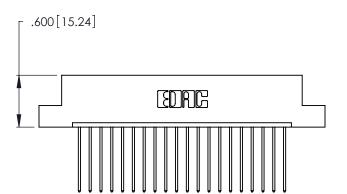

346/396 SERIES CARD EDGE CONNECTOR PART NUMBER: 346-020-541-104

**EDAC INC** TORONTO, ONTARIO CANADA

THESE DRAWINGS AND SPECIFICATIONS ARE THE PROPERTY OF EDAC INC.,AND SHALL NOT BE REPRODUCED, OR COPIED OR USED AS THE BASIS FOR THE MANUFACTURE OR SALE OF APPARATUS WITHOUT WRITTEN PERMISSION.

| ACAD REFERENCE NO. |        | 346-ENG-MASTER |           |
|--------------------|--------|----------------|-----------|
| DRAWN:             | J.LEE  | DATE: AF       | PR. 22/09 |
| CHECKED:           |        | DATE:          |           |
| SCALE:             | N.T.S  | SHEET          | OF 2      |
| DRAWING N          | IUMBER |                | ISSUE     |
| 346-ENG-MASTER     |        |                | 1         |