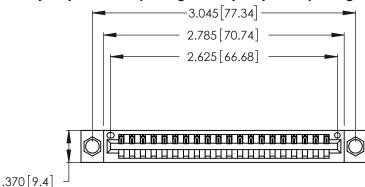

346/396 SERIES CARD EDGE CONNECTOR PART NUMBER: 346-020-541-104

**EDAC INC** TORONTO, ONTARIO CANADA

THESE DRAWINGS AND SPECIFICATIONS ARE THE PROPERTY OF EDAC INC.,AND SHALL NOT BE REPRODUCED, OR COPIED OR USED AS THE BASIS FOR THE MANUFACTURE OR SALE OF APPARATUS WITHOUT WRITTEN PERMISSION.

| ACAD REFERENCE NO. |        | 346-ENG-MASTER |           |
|--------------------|--------|----------------|-----------|
| DRAWN:             | J.LEE  | DATE: AF       | PR. 22/09 |
| CHECKED:           |        | DATE:          |           |
| SCALE:             | N.T.S  | SHEET          | OF 2      |
| DRAWING N          | IUMBER |                | ISSUE     |
| 346-ENG-MASTER     |        |                | 1         |