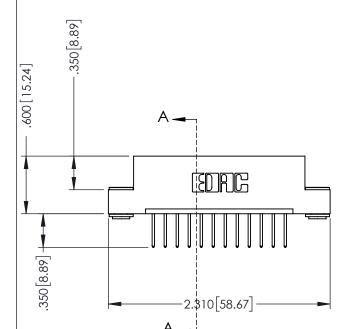

SECTION A-A

.330 [8.38] Slot Depth .160 [4.06] Point of Contact

346-ENG-MASTER

ISSUE NUMBER ORIGINAL 1

## **Contact Code 555**

## **Contact Code 556**

INSULATOR MATERIAL: THERMOPLASTIC POLYESTER, UL 94V-0 CONTACT MATERIAL; COPPER, NICKEL, TIN ALLOY CA-725 CONTACT PLATING: GOLD ON THE MATING AREA, TIN-LEAD

ON THE CONTACT TAILS, NICKEL UNDERPLATE

## 346/396 SERIES CARD EDGE CONNECTOR CONTACT CODE 555,556,558,559,560 DIMENSIONS

YOUR CONNECTION TO QUALITY & SERVICE

**EDAC INC** TORONTO, ONTARIO CANADA

THESE DRAWINGS AND SPECIFICATIONS ARE THE PROPERTY OF EDAC INC.,AND SHALL NOT BE REPRODUCED, OR COPIED OR USED AS THE BASIS FOR THE MANUFACTURE OR SALE OF APPARATUS WITHOUT WRITTEN PERMISSION.

|   | ACAD REFERENCE NO. | 346-ENG-MASTER   |
|---|--------------------|------------------|
|   | DRAWN: J.LEE       | DATE: APR. 22/09 |
| ) | CHECKED:           | DATE:            |
|   | SCALE: 1:1         | SHEET 2 OF 2     |
|   | DRAWING NUMBER     | ISSUE            |
|   | 346-ENG-MASTER     | 1                |