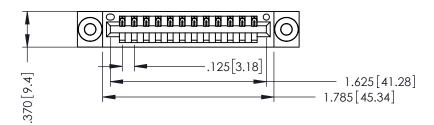

THIS IS A C.A.D. GENERATED DRAWING DO NOT MAKE MANUAL REVISIONS TO MASTER.

ISSUE NUMBER

ORIGINAL

1

INSULATOR MATERIAL: THERMOPLASTIC POLYESTER, UL 94V-0 CONTACT MATERIAL; COPPER, NICKEL, TIN ALLOY CA-725 CONTACT PLATING: GOLD ON THE MATING AREA, TIN-LEAD

ON THE CONTACT TAILS, NICKEL UNDERPLATE

346/396 SERIES CARD EDGE CONNECTOR PART NUMBER: 346-012-526-103

YOUR CONNECTION TO QUALITY & SERVICE

**EDAC INC** TORONTO, ONTARIO CANADA

THESE DRAWINGS AND SPECIFICATIONS ARE THE PROPERTY OF EDAC INC.,AND SHALL NOT BE REPRODUCED, OR COPIED OR USED AS THE BASIS FOR THE MANUFACTURE OR SALE OF APPARATUS WITHOUT WRITTEN PERMISSION.

| ACAD REFERENCE NO. | 346-ENG-MASTER   |
|--------------------|------------------|
| DRAWN: J.LEE       | DATE: APR. 22/09 |
| CHECKED:           | DATE:            |
| SCALE: 1:1         | SHEET 1 OF 2     |
| DRAWING NUMBER     | ISSUE            |