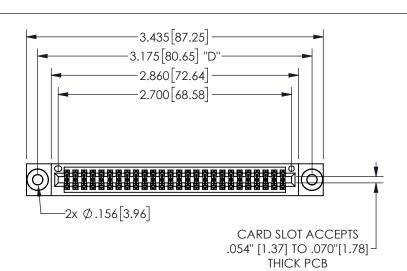

THIS IS A C.A.D. GENERATED DRAWING DO NOT MAKE MANUAL REVISIONS TO MASTER.

ISSUE NUMBER

ORIGINAL

1

345/395 SERIES CARD EDGE CONNECTOR PART NUMBER: 345-052-541-503

YOUR CONNECTION TO QUALITY & SERVICE

**EDAC INC** TORONTO, ONTARIO CANADA

THESE DRAWINGS AND SPECIFICATIONS ARE THE PROPERTY OF EDAC INC.,AND SHALL NOT BE REPRODUCED,OR COPIED OR USED AS THE BASIS FOR THE MANUFACTURE OR SALE OF APPARATUS WITHOUT WRITTEN PERMISSION.

| ACAD REFERENCE NO.  |               | 345-ENG-MASTER  |       |
|---------------------|---------------|-----------------|-------|
| DRAWN: R.STA.MONICA |               | DATEMAY.16/2017 |       |
| CHECKED             | ):            | DATE:           |       |
| SCALE:              | NTS           | SHEET           | OF 2  |
| DRAWING             | NUMBER        |                 | ISSUE |
| 3.                  | 45-ENG-MASTER |                 | 1     |