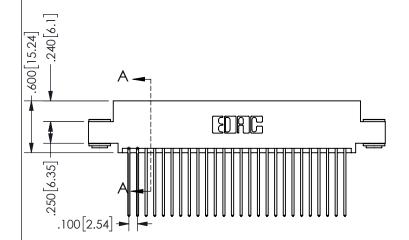

**SECTION A-A** 

<u>Contact Dimensions:</u>
541-Wire Wrap .025 Sq.(0.64 Sq.) - Tail LG=.750(19.05)
.100 (2.54) Contact Spacing x .200 (5.08) Row Spacing

.160 4.06 .330[8.38] POINT OF CARD SLOT CONTACT .370 9.4

ISSUE NUMBER ORIGINAL

1

**Contact Code 558** 

Contact Code 559

**Contact Code 560** 

INSULATOR MATERIAL: THERMOPLASTIC POLYESTER, UL 94V-0

DAP MATERIAL AVAILABLE UPON REQUEST

CONTACT MATERIAL; COPPER ALLOY

CONTACT PLATING: GOLD ON THE MATING AREA, TIN PLATING ON THE CONTACT TAILS, NICKEL UNDERPLATE

345/395 SERIES CARD EDGE CONNECTOR CONTACT CODE 555,556,558,559,560 DIMENSIONS

YOUR CONNECTION TO QUALITY & SERVICE