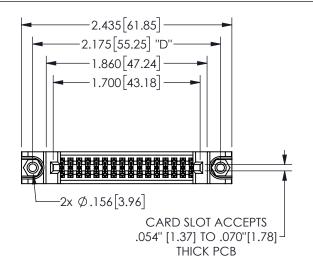

## <u>Contact Dimensions:</u> 541-Wire Wrap .025 Sq.(0.64 Sq.) - Tail LG=.750(19.05) .100 (2.54) Contact Spacing x .200 (5.08) Row Spacing

345/395 SERIES CARD EDGE CONNECTOR PART NUMBER: 345-032-541-588