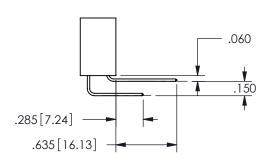

## <u>Contact Dimensions:</u> 541-Wire Wrap .025 Sq.(0.64 Sq.) - Tail LG=.750(19.05) .100 (2.54) Contact Spacing x .200 (5.08) Row Spacing

345/395 SERIES CARD EDGE CONNECTOR PART NUMBER: 345-032-541-588