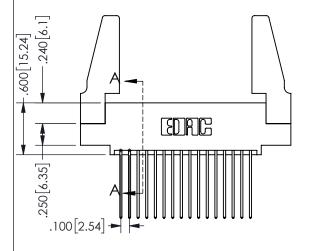

## <u>Contact Dimensions:</u> 541-Wire Wrap .025 Sq.(0.64 Sq.) - Tail LG=.750(19.05) .100 (2.54) Contact Spacing x .200 (5.08) Row Spacing

345/395 SERIES CARD EDGE CONNECTOR PART NUMBER: 345-032-541-588

ORIGINAL 1

ISSUE NUMBER

**Contact Code 558** 

Contact Code 559

Contact Code 560

- INSULATOR MATERIAL: THERMOPLASTIC POLYESTER, UL 94V-0 DAP MATERIAL AVAILABLE UPON REQUEST
- CONTACT MATERIAL; COPPER ALLOY

CONTACT PLATING: GOLD ON THE MATING AREA, TIN PLATING ON THE CONTACT TAILS, NICKEL UNDERPLATE