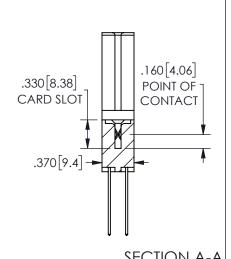

ORIGINAL 1

ISSUE NUMBER

**Contact Code 558** 

Contact Code 559

Contact Code 560

- INSULATOR MATERIAL: THERMOPLASTIC POLYESTER, UL 94V-0 DAP MATERIAL AVAILABLE UPON REQUEST
- CONTACT MATERIAL; COPPER ALLOY

CONTACT PLATING: GOLD ON THE MATING AREA, TIN PLATING ON THE CONTACT TAILS, NICKEL UNDERPLATE