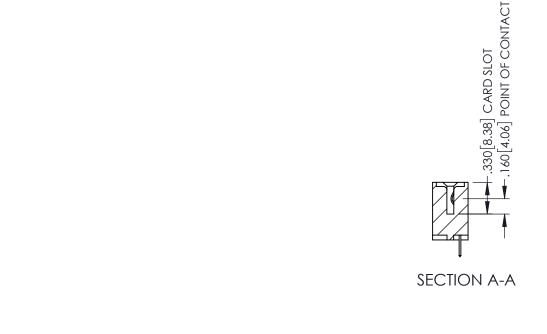

**Contact Code 558** 

Contact Code 559

Contact Code 560

- INSULATOR MATERIAL: THERMOPLASTIC POLYESTER, UL 94V-0 DAP MATERIAL AVAILABLE UPON REQUEST

CONTACT MATERIAL; COPPER ALLOY CONTACT PLATING: GOLD ON THE MATING AREA, TIN PLATING ON THE CONTACT TAILS, NICKEL UNDERPLATE

## 345/395 SERIES CARD EDGE CONNECTOR CONTACT CODE 555,556,558,559,560 DIMENSIONS

YOUR CONNECTION TO QUALITY & SERVICE

ACAD REFERENCE NO. 345-ENG-MASTER DATE:MAY.16/2017 DRAWN: R.STA.MONICA 1:1 SHEET 2 OF 2 345-ENG-MASTER