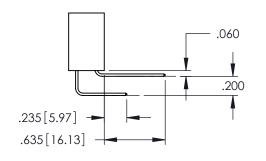

<u>Contact Dimensions:</u>
520-P.C. Tail .030x.018(0.76x0.46) - Tail LG=.175(4.45)
.100 (2.54) Contact Spacing x .200 (5.08) Row Spacing

ACAD REFERENCE NO. 345-ENG-MASTER

- INSULATOR MATERIAL: THERMOPLASTIC PBT BLACK, UL 94V-0
- CONTACT MATERIAL; COPPER TIN ALLOY CONTACT PLATING: GOLD ON THE MATING AREA, TIN PLATING ON THE CONTACT TAILS, NICKEL UNDERPLATE

**Contact Code 558** 

Contact Code 559

Contact Code 560

- INSULATOR MATERIAL: THERMOPLASTIC POLYESTER, UL 94V-0 DAP MATERIAL AVAILABLE UPON REQUEST

CONTACT MATERIAL; COPPER ALLOY CONTACT PLATING: GOLD ON THE MATING AREA, TIN PLATING ON THE CONTACT TAILS, NICKEL UNDERPLATE