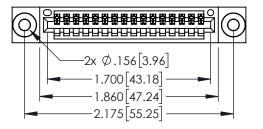

<u>Contact Dimensions:</u>
520-P.C. Tail .030x.018(0.76x0.46) - Tail LG=.175(4.45)
.100 (2.54) Contact Spacing x .200 (5.08) Row Spacing

ACAD REFERENCE NO. 345-ENG-MASTER

- INSULATOR MATERIAL: THERMOPLASTIC PBT BLACK, UL 94V-0
- CONTACT MATERIAL; COPPER TIN ALLOY CONTACT PLATING: GOLD ON THE MATING AREA, TIN PLATING ON THE CONTACT TAILS, NICKEL UNDERPLATE

| PART NUMBER: 345-016-520-603         |                                                                                                                                                                     | ACAD REFERENCE NO. 345-ENG-MASTER |              |         |           |
|--------------------------------------|---------------------------------------------------------------------------------------------------------------------------------------------------------------------|-----------------------------------|--------------|---------|-----------|
|                                      |                                                                                                                                                                     | DRAWN: <b>R</b>                   | STA.MONICA   | DATE:MA | Y.16/2017 |
|                                      |                                                                                                                                                                     | CHECKED                           | :            | DATE:   |           |
| TORONTO, ONTARIO                     | THESE DRAWINGS AND SPECIFICATIONS ARE THE PROPERTY OF EDAC INC.AND SHALL NOT BE REPRODUCED, OR COPIED OR USED AS THE BASIS FOR THE MANUFACTURE OR SALE OF APPARATUS | SCALE:                            | 1:1          | SHEET 1 | OF 2      |
|                                      |                                                                                                                                                                     | DRAWING                           | NUMBER       |         | ISSUE     |
|                                      |                                                                                                                                                                     | 34                                | 5-ENG-MASTER |         | 1         |
| TOOK CONNECTION TO QUALITY & SERVICE | WITHOUT WRITTEN PERMISSION.                                                                                                                                         |                                   |              |         |           |