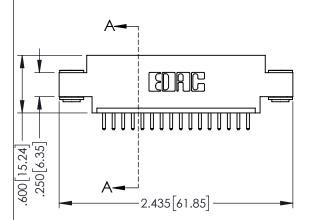

<u>Contact Dimensions:</u>
520-P.C. Tail .030x.018(0.76x0.46) - Tail LG=.175(4.45)
.100 (2.54) Contact Spacing x .200 (5.08) Row Spacing

ACAD REFERENCE NO. 345-ENG-MASTER

- INSULATOR MATERIAL: THERMOPLASTIC PBT BLACK, UL 94V-0
- CONTACT MATERIAL; COPPER TIN ALLOY CONTACT PLATING: GOLD ON THE MATING AREA, TIN PLATING ON THE CONTACT TAILS, NICKEL UNDERPLATE

| PART NUMBER: 345-016-520-603         |                                                                                                                                                                     | ACAD REFERENCE NO. 345-ENG-MASTER |              |         |           |
|--------------------------------------|---------------------------------------------------------------------------------------------------------------------------------------------------------------------|-----------------------------------|--------------|---------|-----------|
|                                      |                                                                                                                                                                     | DRAWN: <b>R</b>                   | STA.MONICA   | DATE:MA | Y.16/2017 |
|                                      |                                                                                                                                                                     | CHECKED                           | :            | DATE:   |           |
| TORONTO, ONTARIO                     | THESE DRAWINGS AND SPECIFICATIONS ARE THE PROPERTY OF EDAC INC.AND SHALL NOT BE REPRODUCED, OR COPIED OR USED AS THE BASIS FOR THE MANUFACTURE OR SALE OF APPARATUS | SCALE:                            | 1:1          | SHEET 1 | OF 2      |
|                                      |                                                                                                                                                                     | DRAWING                           | NUMBER       |         | ISSUE     |
|                                      |                                                                                                                                                                     | 34                                | 5-ENG-MASTER |         | 1         |
| TOOK CONNECTION TO QUALITY & SERVICE | WITHOUT WRITTEN PERMISSION.                                                                                                                                         |                                   |              |         |           |