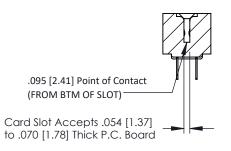

**Mounting Option** #4-40 Unified Threaded Inserts **Contact Detail** 

PC Tail .023x.013(0.58x0.33) - Tail LG=.213(5.41) .156 [3.96] Contact Spacing x .200 [5.08] Row Spacing