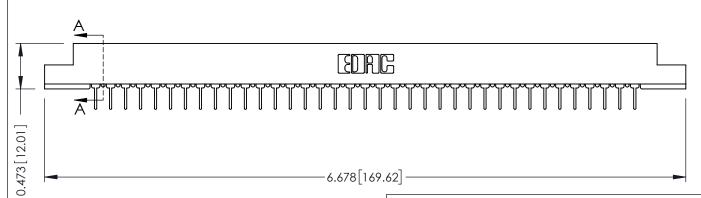

**Mounting Option** #4-40 Unified Threaded Inserts **Contact Detail** 

PC Tail .023x.013(0.58x0.33) - Tail LG=.213(5.41) .156 [3.96] Contact Spacing x .200 [5.08] Row Spacing