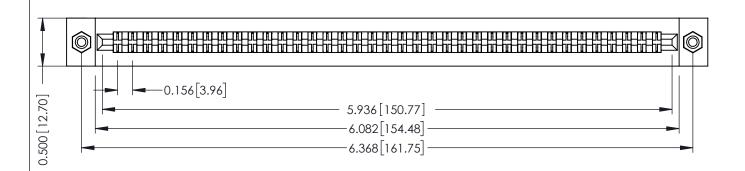

**Mounting Option** #4-40 Unified Threaded Inserts **Contact Detail** 

PC Tail .023x.013(0.58x0.33) - Tail LG=.213(5.41) .156 [3.96] Contact Spacing x .200 [5.08] Row Spacing