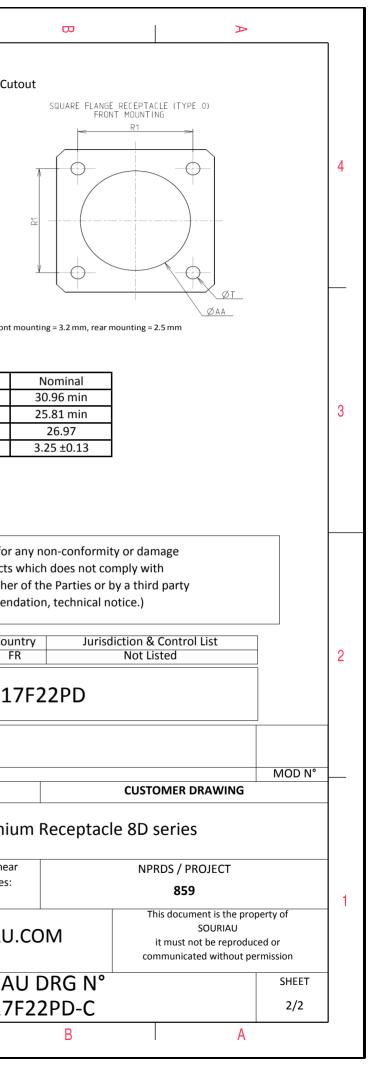

| Connector | dimension     |  |  |
|-----------|---------------|--|--|
| Dim       | Nominal       |  |  |
| Р         | 3.25±0.2      |  |  |
| PP        | 4.93±0.2      |  |  |
| R1        | 26.97         |  |  |
| R2        | 24.61         |  |  |
| S         | 33.3±0.3      |  |  |
| V         | 20.83+0/-1.25 |  |  |
| W         | 2.1/2.5       |  |  |
| Z         | 31.5 Max      |  |  |
| VV THREAD | M25x1-6g      |  |  |

ORIENTATION : D

CONTACT TYPE : PIN(500 Matings)

Е

CONTACT LAYOUT : 17-22

SOURIAU shall not be liable for due to a use of the Products the Specifications issued by either (professional recommend

| σ                                                                                                                         |                                | A                  |          |   |  |
|---------------------------------------------------------------------------------------------------------------------------|--------------------------------|--------------------|----------|---|--|
| R                                                                                                                         |                                |                    |          | 4 |  |
| AS EXAMPLE                                                                                                                |                                |                    |          | 3 |  |
| r any non-conform<br>s which does not o<br>er of the Parties o<br>ndation, technical<br>untry Juri<br>FR<br><b>7F22PD</b> | comply with<br>r by a third pa | nrty<br>ntrol List |          | 2 |  |
|                                                                                                                           |                                |                    | MOD N°   |   |  |
| um Recepta                                                                                                                | cle 8D ser                     | 9 / PROJECT<br>859 | perty of | 1 |  |
| U.COM                                                                                                                     | UDRG N°                        |                    |          |   |  |
| <sup>7</sup> F22PD-C<br>B                                                                                                 |                                | A                  | -, -     | J |  |
|                                                                                                                           |                                |                    |          |   |  |