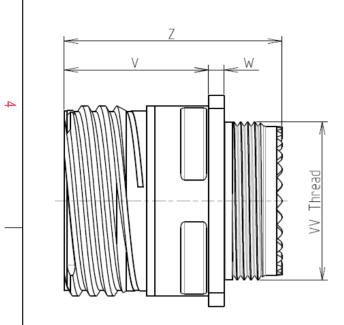

| Connector | dimension     |  |  |
|-----------|---------------|--|--|
| Dim       | Nominal       |  |  |
| Р         | 3.25±0.2      |  |  |
| PP        | 4.93±0.2      |  |  |
| R1        | 26.97         |  |  |
| R2        | 24.61         |  |  |
| S         | 33.3±0.3      |  |  |
| V         | 20.83+0/-1.25 |  |  |
| W         | 2.1/2.5       |  |  |
| Z         | 31.5 Max      |  |  |
| VV THREAD | M25x1-6g      |  |  |