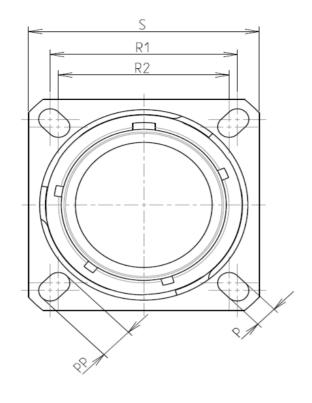

| Connector | dimension     |  |  |
|-----------|---------------|--|--|
| Dim       | Nominal       |  |  |
| Р         | 3.25±0.2      |  |  |
| PP        | 4.93±0.2      |  |  |
| R1        | 26.97         |  |  |
| R2        | 24.61         |  |  |
| S         | 33.3±0.3      |  |  |
| V         | 20.83+0/-1.25 |  |  |
| W         | 2.1/2.5       |  |  |
| Z         | 31.5 Max      |  |  |
| VV THREAD | M25x1-6g      |  |  |