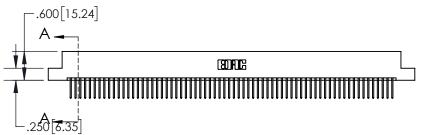

INSULATOR MATERIAL: THERMOPLASTIC POLYESTER, UL 94V-0 DAP MATERIAL AVAILABLE UPON REQUEST

**Contact Code 558** 

CONTACT MATERIAL; COPPER ALLOY CONTACT PLATING: GOLD ON THE MATING AREA, TIN PLATING ON THE CONTACT TAILS, NICKEL UNDERPLATE