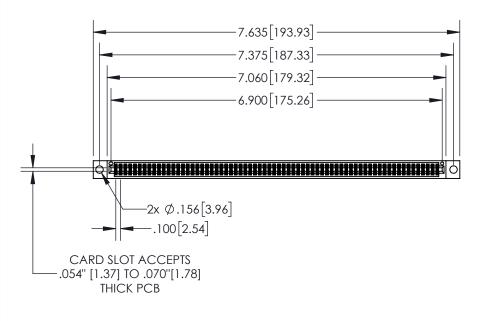

## **Contact Dimensions:** 523-P.C. Tail .025 Sq.(0.64 Sq.) - Tail LG=.390(9.91) .100 (2.54) Contact Spacing x .200 (5.08) Row Spacing

.330[8.38] **CARD SLOT ─**.370 [9.40] **SECTION A-A** .160 4.06 .150 [3.8] POINT OF CONTACT **-**.200 [5.08]