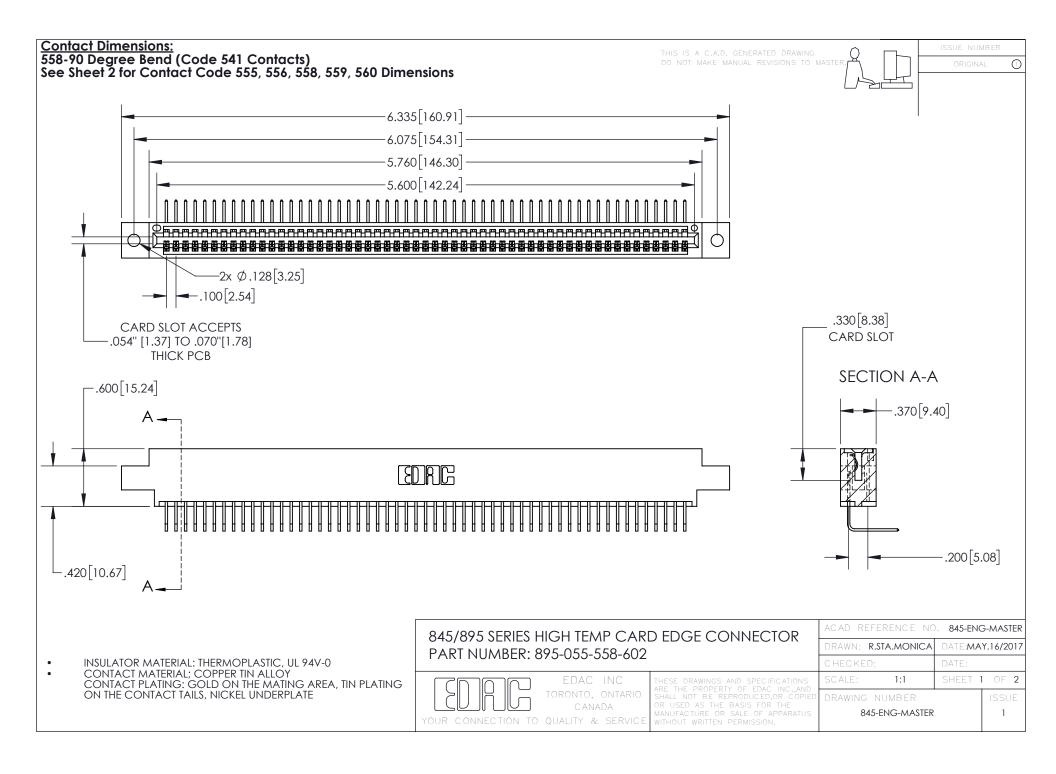

INSULATOR MATERIAL: THERMOPLASTIC POLYESTER, UL 94V-0 DAP MATERIAL AVAILABLE UPON REQUEST

**Contact Code 558** 

CONTACT MATERIAL; COPPER ALLOY CONTACT PLATING: GOLD ON THE MATING AREA, TIN PLATING ON THE CONTACT TAILS, NICKEL UNDERPLATE

## 845/895 SERIES HIGH TEMP CARD EDGE CONNECTOR CONTACT CODE 555,556,558,559,560 DIMENSIONS

YOUR CONNECTION TO QUALITY & SERVICE

Contact Code 559

|   | ACAD REFERENCE NO. 845-ENG-MASTER |                  |  |
|---|-----------------------------------|------------------|--|
|   | DRAWN: R.STA.MONICA               | DATE:MAY.16/2017 |  |
|   | CHECKED:                          | DATE:            |  |
|   | SCALE: 1:1                        | SHEET 2 OF 2     |  |
| D | DRAWING NUMBER                    | ISSUE            |  |

Contact Code 560