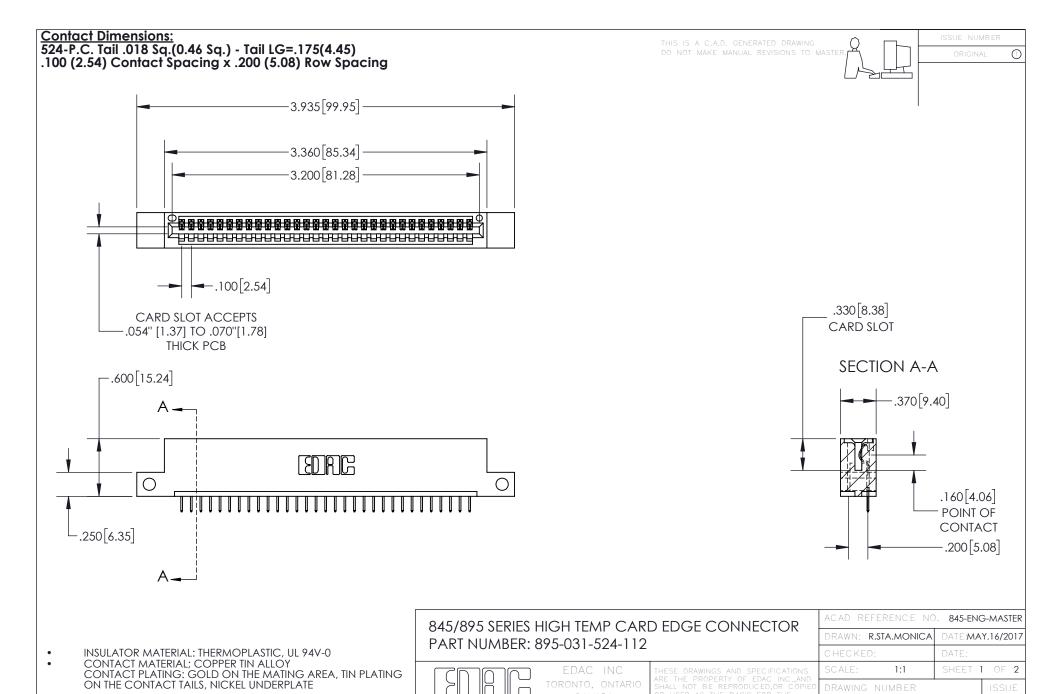

YOUR CONNECTION TO QUALITY & SERVICE

845-ENG-MASTER







INSULATOR MATERIAL: THERMOPLASTIC POLYESTER, UL 94V-0 DAP MATERIAL AVAILABLE UPON REQUEST

**Contact Code 558** 

CONTACT MATERIAL; COPPER ALLOY CONTACT PLATING: GOLD ON THE MATING AREA, TIN PLATING ON THE CONTACT TAILS, NICKEL UNDERPLATE

## 845/895 SERIES HIGH TEMP CARD EDGE CONNECTOR CONTACT CODE 555,556,558,559,560 DIMENSIONS

YOUR CONNECTION TO QUALITY & SERVICE

Contact Code 559

|   | ACAD REFERENCE NO. 845-ENG-MASTER |                  |  |
|---|-----------------------------------|------------------|--|
|   | DRAWN: R.STA.MONICA               | DATE:MAY.16/2017 |  |
|   | CHECKED:                          | DATE:            |  |
|   | SCALE: 1:1                        | SHEET 2 OF 2     |  |
| D | DRAWING NUMBER