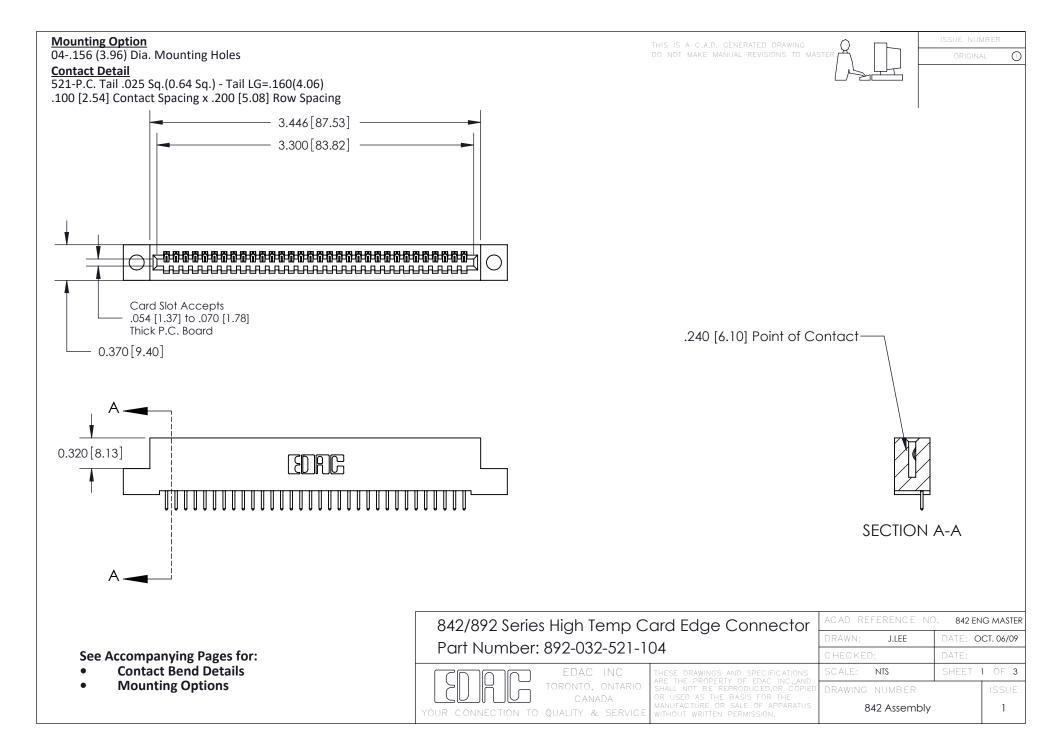

THIS IS A C.A.D. GENERATED DRAWING DO NOT MAKE MANUAL REVISIONS TO MASTER

ORIGINAL (1)



| 842/892 Series High Temp Card Edge Connector<br>Contact Bend Detail |                                                                                                 | ACAD REFERENCE NO. 842 ENG MASTER |             |                  |        |
|---------------------------------------------------------------------|-------------------------------------------------------------------------------------------------|-----------------------------------|-------------|------------------|--------|
|                                                                     |                                                                                                 | DRAWN:                            | J.LEE