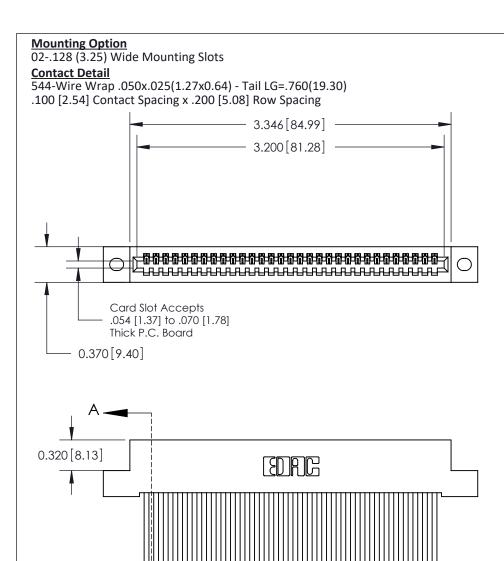

THIS IS A C.A.D. GENERATED DRAWING
DO NOT MAKE MANUAL REVISIONS TO MASTER

ISSUE NUMBER

ORIGINAL

1

| 842/892 Series High Temp Card Edge Co<br>Mounting Options  | DRAWN: J.LEE DATE: OCT. 06/09  CHECKED: DATE: |
|------------------------------------------------------------|-----------------------------------------------|
| EDAC INC THESE DRAWINGS AND S ARE THE PROPERTY OF          |                                               |
|                                                            | DUCED,OR COPIED DRAWING NUMBER ISSUE          |
| YOUR CONNECTION TO QUALITY & SERVICE WITHOUT WRITTEN PERMI |                                               |