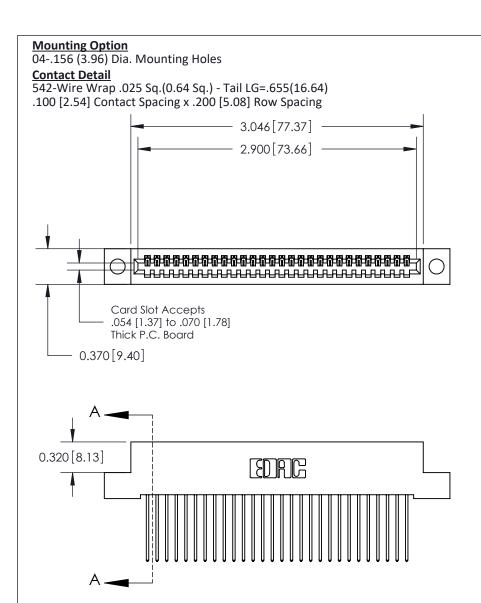

THIS IS A C.A.D. GENERATED DRAWING
DO NOT MAKE MANUAL REVISIONS TO MASTER

ISSUE NUMBER

ORIGINAL

1

| 842/892 Series High Temp Card Edge Co<br>Mounting Options  | DRAWN: J.LEE DATE: OCT. 06/09  CHECKED: DATE: |
|------------------------------------------------------------|-----------------------------------------------|
| EDAC INC THESE DRAWINGS AND S ARE THE PROPERTY OF          |                                               |
|                                                            | DUCED,OR COPIED DRAWING NUMBER ISSUE          |
| YOUR CONNECTION TO QUALITY & SERVICE WITHOUT WRITTEN PERMI |                                               |