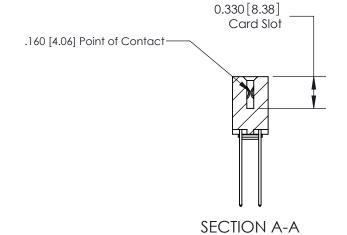

ISSUE NUMBER

ORIGINAL

1

|                     | 837/887 Series High Temp Card Edge Connector |                                                                                                                                                               | ACAD REFERENCE | NO. 837 EN       | 837 ENG MASTER |  |
|---------------------|----------------------------------------------|---------------------------------------------------------------------------------------------------------------------------------------------------------------|----------------|------------------|----------------|--|
| Contact Bend Detail |                                              | DRAWN: J.LEE                                                                                                                                                  | DATE: OC       | DATE: OCT. 06/09 |                |  |
| C01                 | Confact Bend Defail                          | Siliaci belia Delali                                                                                                                                          |                | DATE:            | DATE:          |  |
|                     | EDAC INC                                     | TORONTO, ONTARIO  CANADA  ARE THE PROPERTY OF EDAC INC., AND SHALL NOT BE REPRODUCED, OR COPIED OR USED AS THE BASIS FOR THE MANUFACTURE OR SALE OF APPARATUS | SCALE: NTS     | SHEET            | 2 <b>OF</b> 2  |  |
|                     | TORONTO, ONTARIO                             |                                                                                                                                                               | DRAWING NUMBER |                  | ISSUE          |  |
|                     | YOUR CONNECTION TO QUALITY & SERVICE         |                                                                                                                                                               | 837 Assembly   |                  | 1              |  |