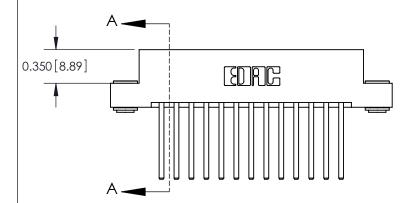

## **Contact Detail**

544-Wire Wrap .050x.025(1.27x0.64) - Tail LG=.750(19.05) .156 [3.96] Contact Spacing x .200 [5.08] Row Spacing

THIS IS A C.A.D. GENERATED DRAWING DO NOT MAKE MANUAL REVISIONS TO MASTER.