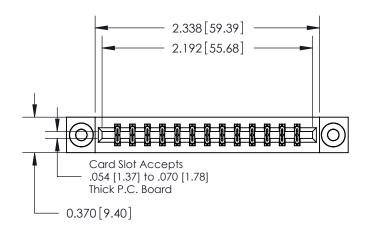

**Mounting Option** 

03-.116 (2.95) I.D. Floating Eyelets

## **Contact Detail**

544-Wire Wrap .050x.025(1.27x0.64) - Tail LG=.750(19.05) .156 [3.96] Contact Spacing x .200 [5.08] Row Spacing





THIS IS A C.A.D. GENERATED DRAWING DO NOT MAKE MANUAL REVISIONS TO MASTER.



ISSUE NUMBER

ORIGINAL



**See Accompanying Pages for:** 

**Contact Bend Details** 

837/887 Series High Temp Card Edge Connector Part Number: 887-026-544-203



**EDAC INC** TORONTO, ONTARIO CANADA

THESE DRAWINGS AND SPECIFICATIONS ARE THE PROPERTY OF EDAC INC.,AND SHALL NOT BE REPRODUCED, OR COPIED OR USED AS THE BASIS FOR THE MANUFACTURE OR SALE OF APPARATUS WITHOUT WRITTEN PERMISSION.

| ACAD REFERENCE NO. | 837 ENG MASTER   |  |  |
|--------------------|------------------|--|--|
| DRAWN: J.LEE       | DATE: OCT. 06/09 |  |  |
| CHECKED:           | DATE:            |  |  |
| SCALE: NTS         | SHEET 1 OF 2     |  |  |
| DRAWING NUMBER     | ISSUE            |  |  |
| 837 Assembly       | 1