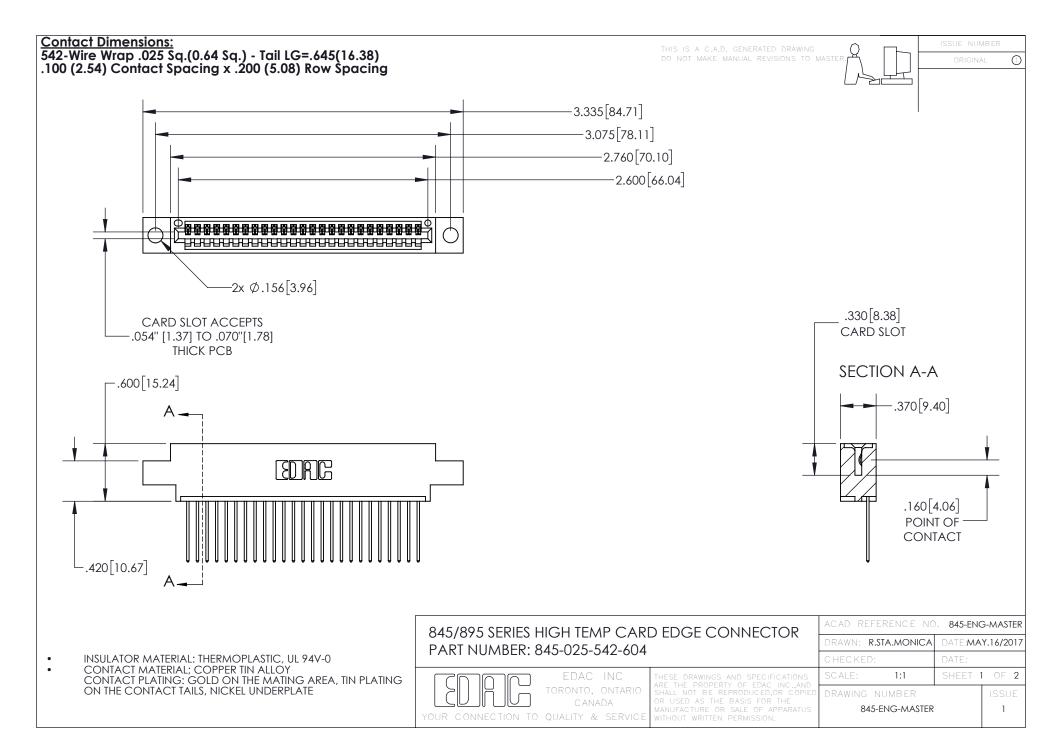

- INSULATOR MATERIAL: THERMOPLASTIC POLYESTER, UL 94V-0 DAP MATERIAL AVAILABLE UPON REQUEST
- CONTACT MATERIAL; COPPER ALLOY

CONTACT PLATING: GOLD ON THE MATING AREA, TIN PLATING ON THE CONTACT TAILS, NICKEL UNDERPLATE

## 845/895 SERIES HIGH TEMP CARD EDGE CONNECTOR CONTACT CODE 555,556,558,559,560 DIMENSIONS

YOUR CONNECTION TO QUALITY & SERVICE

|   | ACAD REFERENCE NO. 845-ENG-MASTER |                  |
|---|-----------------------------------|------------------|
|   | DRAWN: R.STA.MONICA               | DATE:MAY.16/2017 |
|   | CHECKED:                          | DATE:            |
| D | SCALE: 1:1                        | SHEET 2 OF 2     |
|   | DRAWING NUMBER                    | ISSUE            |

845-ENG-MASTER