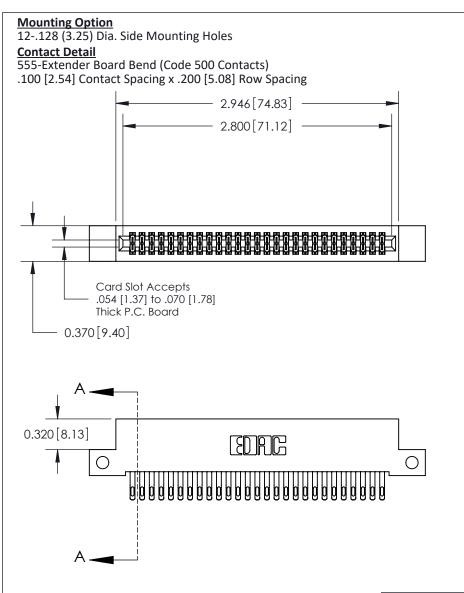

THIS IS A C.A.D. GENERATED DRAWING DO NOT MAKE MANUAL REVISIONS TO MASTER

ISSUE NUMBER

ORIGINAL

1

| 842/892 Series High Temp Card Edge Co<br>Mounting Options  | DRAWN: J.LEE DATE: OCT. 06/09  CHECKED: DATE: |
|------------------------------------------------------------|-----------------------------------------------|
| EDAC INC THESE DRAWINGS AND S ARE THE PROPERTY OF          |                                               |
|                                                            | DUCED,OR COPIED DRAWING NUMBER ISSUE          |
| YOUR CONNECTION TO QUALITY & SERVICE WITHOUT WRITTEN PERMI |                                               |