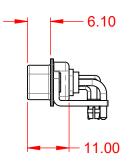

.XX ±0.13 .XXX ±0.05

-55°C ~ 125°C

1000V AC rms

|                                      |                                                                                                                                                                                                                |                         | SW REFERENCE NO.: 629 COMBO ASSEMBLY |       |  |  |
|--------------------------------------|----------------------------------------------------------------------------------------------------------------------------------------------------------------------------------------------------------------|-------------------------|--------------------------------------|-------|--|--|
| COMBINATION D-SUB                    |                                                                                                                                                                                                                | DRAWN: C.B              | DATE: JAN. 01/20                     | 19    |  |  |
|                                      |                                                                                                                                                                                                                |                         | DATE:                                |       |  |  |
| EDAC INC                             | THESE DRAWINGS AND SPECIFICATIONS<br>ARE THE PROPERTY OF EDAC INC.,AND<br>SHALL NOT BE REPRODUCED,OR COPIED<br>OR USED AS THE BASIS FOR THE<br>MANUFACTURE OR SALE OF APPARATUS<br>WITHOUT WRITTEN PERMISSION. | SCALE: (IN C.A.D. 1:1)  | SHEET 1 OF                           | 2     |  |  |
| YOUR CONNECTION TO QUALITY & SERVICE |                                                                                                                                                                                                                | DRAWING NUMBER: 629-25W | 3640-1T3                             | ISSUE |  |  |
|                                      |                                                                                                                                                                                                                | PART NUMBER: 629-25W    | 3640-1T3                             | 1     |  |  |