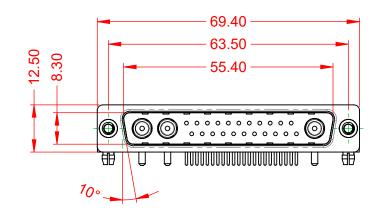

.XX ±0.13 .XXX ±0.05

-55°C ~ 125°C

1000V AC rms

|                                      |                                                                                                                                                                                                                |                         | SW REFERENCE NO.: 629 COMBO ASSEMBLY |       |  |  |
|--------------------------------------|----------------------------------------------------------------------------------------------------------------------------------------------------------------------------------------------------------------|-------------------------|--------------------------------------|-------|--|--|
| COMBINATION D-SUB                    |                                                                                                                                                                                                                | DRAWN: C.B              | DATE: JAN. 01/20                     | 19    |  |  |
|                                      |                                                                                                                                                                                                                |                         | DATE:                                |       |  |  |
| EDAC INC                             | THESE DRAWINGS AND SPECIFICATIONS<br>ARE THE PROPERTY OF EDAC INC.,AND<br>SHALL NOT BE REPRODUCED,OR COPIED<br>OR USED AS THE BASIS FOR THE<br>MANUFACTURE OR SALE OF APPARATUS<br>WITHOUT WRITTEN PERMISSION. | SCALE: (IN C.A.D. 1:1)  | SHEET 1 OF                           | 2     |  |  |
| YOUR CONNECTION TO QUALITY & SERVICE |                                                                                                                                                                                                                | DRAWING NUMBER: 629-25W | 3640-1T3                             | ISSUE |  |  |
|                                      |                                                                                                                                                                                                                | PART NUMBER: 629-25W    | 3640-1T3                             | 1     |  |  |