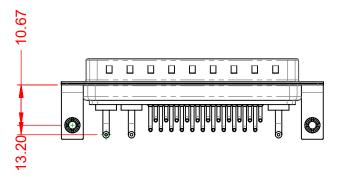

.XX ±0.13 .XXX ±0.05

-55°C ~ 125°C

1000V AC rms

|                                      |                                                                                                                                                                                                                |                         | SW REFERENCE NO.: 629 COMBO ASSEMBLY |       |  |  |
|--------------------------------------|----------------------------------------------------------------------------------------------------------------------------------------------------------------------------------------------------------------|-------------------------|--------------------------------------|-------|--|--|
| COMBINATION D-SUB                    |                                                                                                                                                                                                                | DRAWN: C.B              | DATE: JAN. 01/20                     | 19    |  |  |
|                                      |                                                                                                                                                                                                                |                         | DATE:                                |       |  |  |
| EDAC INC                             | THESE DRAWINGS AND SPECIFICATIONS<br>ARE THE PROPERTY OF EDAC INC.,AND<br>SHALL NOT BE REPRODUCED,OR COPIED<br>OR USED AS THE BASIS FOR THE<br>MANUFACTURE OR SALE OF APPARATUS<br>WITHOUT WRITTEN PERMISSION. | SCALE: (IN C.A.D. 1:1)  | SHEET 1 OF                           | 2     |  |  |
| YOUR CONNECTION TO QUALITY & SERVICE |                                                                                                                                                                                                                | DRAWING NUMBER: 629-25W | 3640-1T3                             | ISSUE |  |  |
|                                      |                                                                                                                                                                                                                | PART NUMBER: 629-25W    | 3640-1T3                             | 1     |  |  |