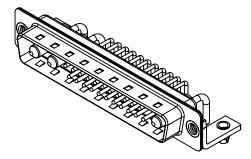

.XX ±0.13 .XXX ±0.05

-55°C ~ 125°C

1000V AC rms

|                                      |                                                                                                                                                                                                                |                         | SW REFERENCE NO.: 629 COMBO ASSEMBLY |       |  |  |
|--------------------------------------|----------------------------------------------------------------------------------------------------------------------------------------------------------------------------------------------------------------|-------------------------|--------------------------------------|-------|--|--|
| COMBINATION D-SUB                    |                                                                                                                                                                                                                | DRAWN: C.B              | DATE: JAN. 01/20                     | 19    |  |  |
|                                      |                                                                                                                                                                                                                |                         | DATE:                                |       |  |  |
| EDAC INC                             | THESE DRAWINGS AND SPECIFICATIONS<br>ARE THE PROPERTY OF EDAC INC.,AND<br>SHALL NOT BE REPRODUCED,OR COPIED<br>OR USED AS THE BASIS FOR THE<br>MANUFACTURE OR SALE OF APPARATUS<br>WITHOUT WRITTEN PERMISSION. | SCALE: (IN C.A.D. 1:1)  | SHEET 1 OF                           | 2     |  |  |
| YOUR CONNECTION TO QUALITY & SERVICE |                                                                                                                                                                                                                | DRAWING NUMBER: 629-25W | 3640-1T3                             | ISSUE |  |  |
|                                      |                                                                                                                                                                                                                | PART NUMBER: 629-25W    | 3640-1T3                             | 1     |  |  |