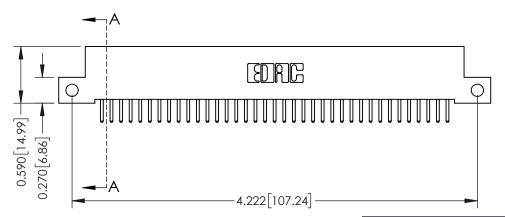

## **Mounting Option** 12-.128 (3.25) Dia. Side Mounting Holes

## **Contact Detail**

520-P.C. Tail .030x.018(0.76x0.46) - Tail LG=.185(4.70) .100 [2.54] Contact Spacing x .200 [5.08] Row Spacing









## **See Accompanying Pages for:**

- **Contact Bend Details**
- **Mounting Options**

342 / 392 Card Edge Connector Part Number: 392-074-520-212



| ACAD REFERENCE NO. 342 ENG MASTER |                  |  |  |  |
|-----------------------------------|------------------|--|--|--|
| DRAWN: J.LEE                      | DATE: OCT. 06/09 |  |  |  |
| CHECKED:                          | DATE:            |  |  |  |
| SCALE: NTS                        | SHEET 1 OF 3     |  |  |  |
| DRAWING NUMBER                    | ISSUE            |  |  |  |

342 Assembly

THIS IS A C.A.D. GENERATED DRAWING DO NOT MAKE MANUAL REVISIONS TO MASTER. ISSUE NUMBER

ORIGINAL

1



| 342 / 392 Series Card Edge Connector<br>Contact Bend Detail |