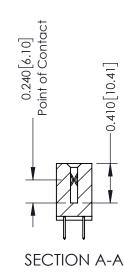

## **Contact Detail**

520-P.C. Tail .030x.018(0.76x0.46) - Tail LG=.185(4.70) .100 [2.54] Contact Spacing x .200 [5.08] Row Spacing