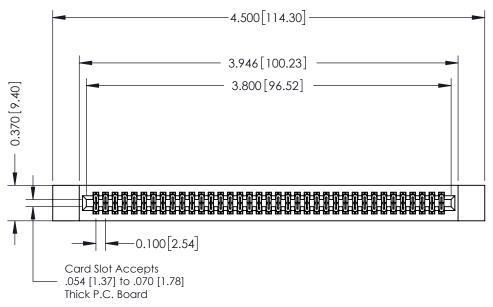

## **See Accompanying Pages for:**

- **Contact Bend Details**
- **Mounting Options**

342 / 392 Card Edge Connector Part Number: 392-074-520-212

| ACAD REFERENCE NO. 342 ENG MASTER |                  |  |  |  |
|-----------------------------------|------------------|--|--|--|
| DRAWN: J.LEE                      | DATE: OCT. 06/09 |  |  |  |
| CHECKED:                          | DATE:            |  |  |  |
| SCALE: NTS                        | SHEET 1 OF 3     |  |  |  |
| DRAWING NUMBER                    | ISSUE            |  |  |  |