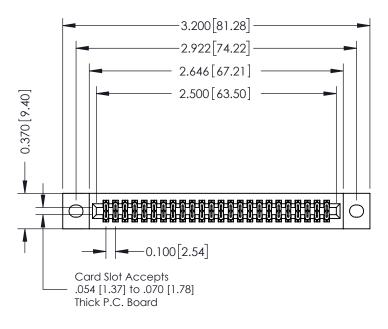

## **See Accompanying Pages for:**

- **Contact Bend Details**
- **Mounting Options**

342 / 392 Card Edge Connector Part Number: 392-048-523-202

YOUR CONNECTION TO QUALITY & SERVICE

342 ENG MASTER DATE: OCT. 06/09 J.LEE SHEET 1 OF 3

342 Assembly

THIS IS A C.A.D. GENERATED DRAWING DO NOT MAKE MANUAL REVISIONS TO MASTER. ISSUE NUMBER

ORIGINAL

1

| 342 / 392 Series Card Edge Connector<br>Contact Bend Detail |                                                                                                                                                                                                  | ACAD REFERENCE NO. 342 ENG MASTER |             |                  |        |
|-------------------------------------------------------------|--------------------------------------------------------------------------------------------------------------------------------------------------------------------------------------------------|-----------------------------------|-------------|------------------|--------|
|                                                             |                                                                                                                                                                                                  | DRAWN:                            | J.LEE       | DATE: OCT. 06/09 |        |
|                                                             |                                                                                                                                                                                                  | CHECKED:                          |             | DATE:            |        |
| TORONTO, ONTARIO                                            | THESE DRAWINGS AND SPECIFICATIONS ARE THE PROPERTY OF EDAC INC. AND SHALL NOT BE REPRODUCED, OR COPIED OR USED AS THE BASIS FOR THE MANUFACTURE OR SALE OF APPARATUS WITHOUT WRITTEN PERMISSION. | SCALE:                            | NTS         | SHEET :          | 2 OF 3 |
|                                                             |                                                                                                                                                                                                  | DRAWING                           | NUMBER      |                  | ISSUE  |
| YOUR CONNECTION TO QUALITY & SERVICE                        |                                                                                                                                                                                                  | 3                                 | 42 Assembly |                  | 1      |