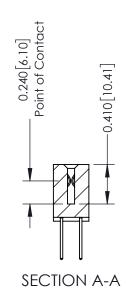

**Mounting Option** 

02-.128 (3.25) Wide Mounting Slots

**Contact Detail** 

523-P.C. Tail .025 Sq.(0.64 Sq.) - Tail LG=.400(10.16) .100 [2.54] Contact Spacing x .200 [5.08] Row Spacing