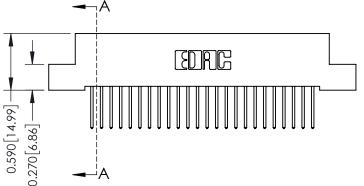

342 Assembly

THIS IS A C.A.D. GENERATED DRAWING DO NOT MAKE MANUAL REVISIONS TO MASTER. ISSUE NUMBER

ORIGINAL

1

| 342 / 392 Series Card Edge Connector<br>Contact Bend Detail |                                                                                                                                                                                                  | ACAD REFERENCE NO. 342 ENG MASTER |             |                  |        |
|-------------------------------------------------------------|--------------------------------------------------------------------------------------------------------------------------------------------------------------------------------------------------|-----------------------------------|-------------|------------------|--------|
|                                                             |                                                                                                                                                                                                  | DRAWN:                            | J.LEE       | DATE: OCT. 06/09 |        |
|                                                             |                                                                                                                                                                                                  | CHECKED:                          |             | DATE:            |        |
| TORONTO, ONTARIO                                            | THESE DRAWINGS AND SPECIFICATIONS ARE THE PROPERTY OF EDAC INC. AND SHALL NOT BE REPRODUCED, OR COPIED OR USED AS THE BASIS FOR THE MANUFACTURE OR SALE OF APPARATUS WITHOUT WRITTEN PERMISSION. | SCALE:                            | NTS         | SHEET :          | 2 OF 3 |
|                                                             |                                                                                                                                                                                                  | DRAWING                           | NUMBER      |                  | ISSUE  |
| YOUR CONNECTION TO QUALITY & SERVICE                        |                                                                                                                                                                                                  | 3                                 | 42 Assembly |                  | 1      |