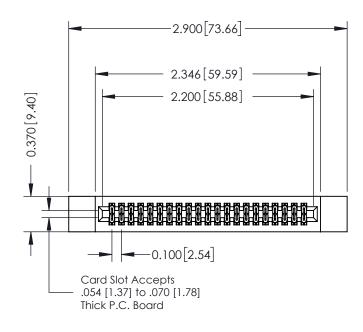

## 342 / 392 Card Edge Connector Part Number: 392-042-555-212

YOUR CONNECTION TO QUALITY & SERVICE

|                | DRAWN: J.LEE   | DATE: OCT. 06/09 |        |  |
|----------------|----------------|------------------|--------|--|
|                | CHECKED:       | DATE:            |        |  |
| S<br>ID<br>IED | SCALE: NTS     | SHEET            | 1 OF 3 |  |
|                | DRAWING NUMBER |                  | ISSUE  |  |
| IS             | 342 Assembly   |                  | 1      |  |

**See Accompanying Pages for:** 

- **Contact Bend Details**
- **Mounting Options**

SECTION A-A

342 ENG MASTER

THIS IS A C.A.D. GENERATED DRAWING DO NOT MAKE MANUAL REVISIONS TO MASTER. ISSUE NUMBER

ORIGINAL