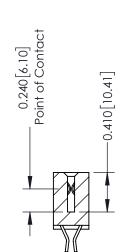

## **Contact Detail**

555-Extender Board Bend (Code 500 Contacts) .100 [2.54] Contact Spacing x .200 [5.08] Row Spacing

1

| 342 / 392 Series Card Edge | ACAD REFERENCE NO. 342 ENG MASTER |         |             |                  |        |
|----------------------------|-----------------------------------|---------|-------------|------------------|--------|
| Contact Bend Detail        |                                   |         | J.LEE       | DATE: OCT. 06/09 |        |
|                            |                                   |         | CHECKED:    |                  | DATE:  |
| TORONTO, ONTARIO ARE SHA   | ARE THE PROBERTY OF EDAC INC. AND | SCALE:  | NTS         | SHEET :          | 2 OF 3 |
|                            |                                   | DRAWING | NUMBER      |                  | ISSUE  |
|                            |                                   | 3       | 42 Assembly |                  | 1      |