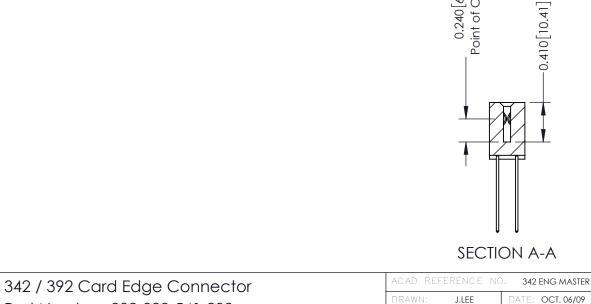

## **Contact Detail**

541-Wire Wrap .025 Sq.(0.64 Sq.) - Tail LG=.760(19.30) .100 [2.54] Contact Spacing x .200 [5.08] Row Spacing

THIS IS A C.A.D. GENERATED DRAWING

ISSUE NUMBER

ORIGINAL

THIS IS A C.A.D. GENERATED DRAWING DO NOT MAKE MANUAL REVISIONS TO MASTER. ISSUE NUMBER

ORIGINAL

1

| 342 / 392 Series Card Edge Connector<br>Contact Bend Detail |                                                                                   | ACAD REFERENCE NO. 342 ENG MASTER |             |                  |        |
|-------------------------------------------------------------|-----------------------------------------------------------------------------------|-----------------------------------|-------------|------------------|--------|
|                                                             |                                                                                   | DRAWN:                            | J.LEE       | DATE: OCT. 06/09 |        |
|                                                             |                                                                                   | CHECKED                           | ):          | DATE:            |        |
|                                                             | THESE DRAWINGS AND SPECIFICATIONS                                                 | SCALE:                            | NTS         | SHEET :          | 2 OF 3 |
| TORONTO, ONTARIO                                            | TORONTO, ONTARIO CANADA  NECTION TO QUALITY & SERVICE WITHOUT WRITTEN PERMISSION. | DRAWING                           | NUMBER      |                  | ISSUE  |
|                                                             |                                                                                   | 3                                 | 42 Assembly |                  | 1      |