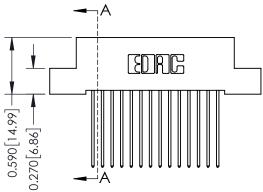

THIS IS A C.A.D. GENERATED DRAWING DO NOT MAKE MANUAL REVISIONS TO MASTER

ISSUE NUMBER

ORIGINAL

1

| Mounting Options                     |                                                                                                        | ACAD REFERENCE NO. 342 ENG MASTER |         |              |  |
|--------------------------------------|--------------------------------------------------------------------------------------------------------|-----------------------------------|---------|--------------|--|
|                                      |                                                                                                        | DRAWN: J.LEE                      | DATE: O | : OCT. 06/09 |  |
|                                      |                                                                                                        | CHECKED:                          | DATE:   |              |  |
| EDAC INC                             | THESE DRAWINGS AND SPECIFICATIONS                                                                      | SCALE: NTS                        | SHEET : | 3 OF 3       |  |
| TORONTO, ONTARIO                     | ARE THE PROPERTY OF EDAC INC.,AND<br>SHALL NOT BE REPRODUCED,OR COPIED<br>OR USED AS THE BASIS FOR THE | DRAWING NUMBER                    | •       | ISSUE        |  |
| YOUR CONNECTION TO QUALITY & SERVICE | MANUFACTURE OR SALE OF APPARATUS                                                                       | 342 Assembly                      |         | 1            |  |