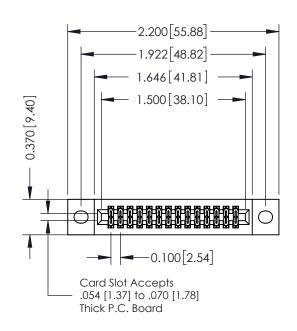

## **See Accompanying Pages for:**

- Contact Bend Details
- Mounting Options

| Part Number: 392-028-541-202           |                                  |  |  |  |
|----------------------------------------|----------------------------------|--|--|--|
| EDAC INC<br>TORONTO, ONTARIO<br>CANADA | THES<br>ARE<br>SHAI<br>OR<br>MAN |  |  |  |
| OUR CONNECTION TO OUNLITY & SERVICE    | MAZITA                           |  |  |  |