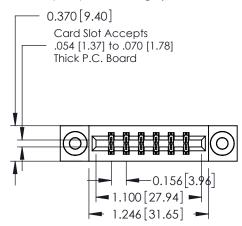

337 / 387 Series Card Edge Connector

**EDAC INC** 

TORONTO, ONTARIO

CANADA

Part Number: 387-012-544-203

YOUR CONNECTION TO QUALITY & SERVICE

ACAD REFERENCE NO.

NTS

DRAWING NUMBER

J.LEE

337 Assembly

DRAWN:

SCALE:

CHECKED:

337 ENG MASTER

OF 3