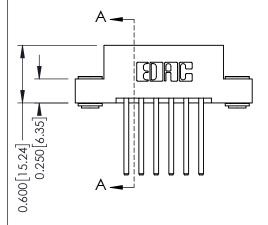

## **Contact Detail**

THIS IS A C.A.D. GENERATED DRAWING 544-Wire Wrap .050x.025(1.27x0.64) - Tail LG=.750(19.05)po NOT MAKE MANUAL REVISIONS TO MASTER. .156 [3.96] Contact Spacing x .200 [5.08] Row Spacing