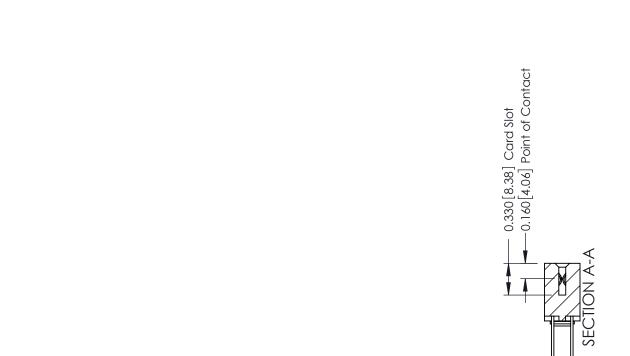

ISSUE NUMBER

ORIGINAL

1

| 337 / 387 Series Card Edge Connector<br>Contact Bend Detail           |                                                                                                                                                                                                  | ACAD REFERENCE NO. 337 E |                  | G MASTER      |
|-----------------------------------------------------------------------|--------------------------------------------------------------------------------------------------------------------------------------------------------------------------------------------------|--------------------------|------------------|---------------|
|                                                                       |                                                                                                                                                                                                  | DRAWN: J.LEE             | DATE: OCT. 06/09 |               |
|                                                                       |                                                                                                                                                                                                  | CHECKED:                 | CKED: DATE:      |               |
| EDAC INC TORONTO, ONTARIO CANADA YOUR CONNECTION TO QUALITY & SERVICE | THESE DRAWINGS AND SPECIFICATIONS ARE THE PROPERTY OF EDAC INC.,AND SHALL NOT BE REPRODUCED, OR COPIED OR USED AS THE BASIS FOR THE MANUFACTURE OR SALE OF APPARATUS WITHOUT WRITTEN PERMISSION. | SCALE: NTS               | SHEET            | 2 <b>OF</b> 3 |
|                                                                       |                                                                                                                                                                                                  | DRAWING NUMBER           |                  | ISSUE         |
|                                                                       |                                                                                                                                                                                                  | 337 Assembly             |                  | 1             |