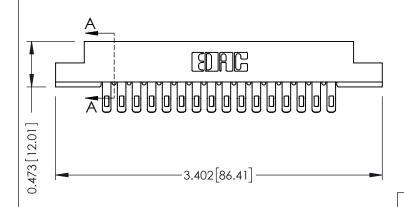

Mounting Option
.128 (3.25) Dia. Mounting Holes

**Contact Detail** 

Extender Board Bend (Code 500 Contacts)
.156 [3.96] Contact Spacing x .200 [5.08] Row Spacing

ntacts) DO NOT MAKE MANUAL REVISIONS TO

STER.