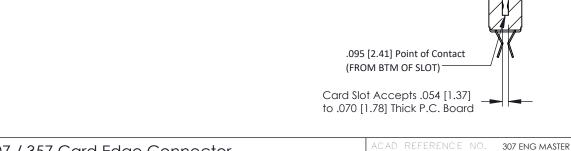

Mounting Option
.128 (3.25) Dia. Mounting Holes

**Contact Detail** 

Extender Board Bend (Code 500 Contacts)
.156 [3.96] Contact Spacing x .200 [5.08] Row Spacing

ntacts) DO NOT MAKE MANUAL REVISIONS TO

STER.

ISSUE NUMBER

ORIGINAL

SECTION A-A

DATE: AUG. 11/09

SHEET 1 OF 3

J.LEE

307 Assembly

NTS





## See Accompanying Pages for:

- Contact Bend Details
- Mounting Options



| Part Number: 357-032-555-202 |                            |                                                                                                                                                                     | DR |
|------------------------------|----------------------------|---------------------------------------------------------------------------------------------------------------------------------------------------------------------|----|
|                              |                            |                                                                                                                                                                     | СН |
|                              | EDAC INC                   | THESE DRAWINGS AND SPECIFICATIONS ARE