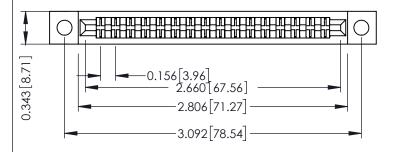

Mounting Option
.128 (3.25) Dia. Mounting Holes

**Contact Detail** 

Extender Board Bend (Code 500 Contacts)
.156 [3.96] Contact Spacing x .200 [5.08] Row Spacing

ntacts) DO NOT MAKE MANUAL REVISIONS TO

STER.