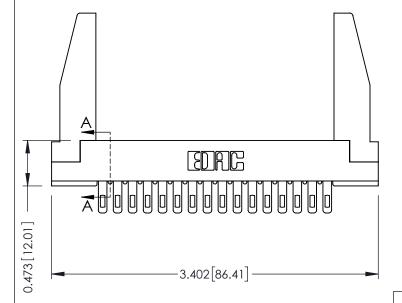

## **SECTION A-A**

.095 [2.41] Point of Contact (FROM BTM OF SLOT) Card Slot Accepts .054 [1.37]

to .070 [1.78] Thick P.C. Board