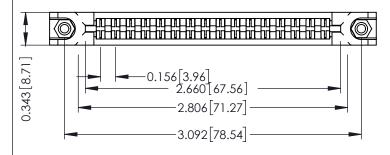

## 307 / 357 Card Edge Connector Part Number: 357-032-500-278

|   | DRAWN: J.LEE   | DATE: AUG. 11/09 |        |
|---|----------------|------------------|--------|
|   | CHECKED:       | DATE:            |        |
|   | SCALE: NTS     | SHEET            | 1 OF 3 |
| D | DRAWING NUMBER |                  | ISSUE  |
|   | 307 Assembly   |                  | 1      |