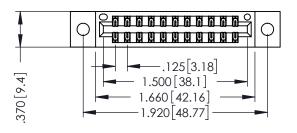

THIS IS A C.A.D. GENERATED DRAWING DO NOT MAKE MANUAL REVISIONS TO MASTER.

ISSUE NUMBER

ORIGINAL

1

INSULATOR MATERIAL: THERMOPLASTIC POLYESTER, UL 94V-0 CONTACT MATERIAL; COPPER, NICKEL, TIN ALLOY CA-725 CONTACT PLATING: GOLD ON THE MATING AREA, TIN-LEAD

ON THE CONTACT TAILS, NICKEL UNDERPLATE

346/396 SERIES CARD EDGE CONNECTOR PART NUMBER: 346-022-521-202

YOUR CONNECTION TO QUALITY & SERVICE

**EDAC INC** TORONTO, ONTARIO CANADA

THESE DRAWINGS AND SPECIFICATIONS ARE THE PROPERTY OF EDAC INC.,AND SHALL NOT BE REPRODUCED, OR COPIED OR USED AS THE BASIS FOR THE MANUFACTURE OR SALE OF APPARATUS WITHOUT WRITTEN PERMISSION.

| ACAD REFERENCE NO. | 346-ENG-MASTER   |
|--------------------|------------------|
| DRAWN: J.LEE       | DATE: APR. 22/09 |
| CHECKED:           | DATE:            |
| SCALE: 1:1         | SHEET 1 OF 2     |
| DRAWING NUMBER     | ISSUE            |