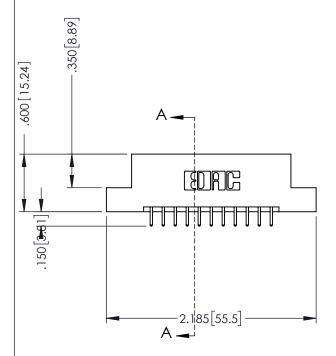

## 346/396 SERIES CARD EDGE CONNECTOR CONTACT CODE 555,556,558,559,560 DIMENSIONS

YOUR CONNECTION TO QUALITY & SERVICE

**EDAC INC** TORONTO, ONTARIO CANADA

THESE DRAWINGS AND SPECIFICATIONS ARE THE PROPERTY OF EDAC INC.,AND SHALL NOT BE REPRODUCED, OR COPIED OR USED AS THE BASIS FOR THE MANUFACTURE OR SALE OF APPARATUS WITHOUT WRITTEN PERMISSION.

|   | ACAD REFERENCE NO. | 346-ENG-MASTER   |
|---|--------------------|------------------|
|   | DRAWN: J.LEE       | DATE: APR. 22/09 |
| ) | CHECKED:           | DATE:            |
|   | SCALE: 1:1         | SHEET 2 OF 2     |
|   | DRAWING NUMBER     | ISSUE            |
|   | 346-ENG-MASTER     | 1                |