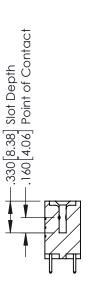

SULATOR MATERIAL: THERMOPLASTIC POLYESTER, UL 94V-0 CONTACT MATERIAL; COPPER, NICKEL, TIN ALLOY CA-725 CONTACT PLATING: GOLD ON THE MATING AREA, TIN-LEAD

ON THE CONTACT TAILS, NICKEL UNDERPLATE

346/396 SERIES CARD EDGE CONNECTOR PART NUMBER: 346-022-521-202

YOUR CONNECTION TO QUALITY & SERVICE

**EDAC INC** TORONTO, ONTARIO CANADA

THESE DRAWINGS AND SPECIFICATIONS ARE THE PROPERTY OF EDAC INC.,AND SHALL NOT BE REPRODUCED, OR COPIED OR USED AS THE BASIS FOR THE MANUFACTURE OR SALE OF APPARATUS WITHOUT WRITTEN PERMISSION.

| ACAD REFERENCE NO. | 346-ENG-MASTER   |
|--------------------|------------------|
| DRAWN: J.LEE       | DATE: APR. 22/09 |
| CHECKED:           | DATE:            |
| SCALE: 1:1         | SHEET 1 OF 2     |
| DRAWING NUMBER     | ISSUE            |

346-ENG-MASTER



SECTION A-A



ISSUE NUMBER ORIGINAL 1



## **Contact Code 555**

## **Contact Code 556**



INSULATOR MATERIAL: THERMOPLASTIC POLYESTER, UL 94V-0 CONTACT MATERIAL; COPPER, NICKEL, TIN ALLOY CA-725 CONTACT PLATING: GOLD ON THE MATING AREA, TIN-LEAD

ON THE CONTACT TAILS, NICKEL UNDERPLATE

## 346/396 SERIES CARD EDGE CONNECTOR CONTACT CODE 555,556,558,559,560 DIMENSIONS

YOUR CONNECTION TO QUALITY & SERVICE

**EDAC INC** TORONTO, ONTARIO CANADA

THESE DRAWINGS AND SPECIFICATIONS ARE THE PROPERTY OF EDAC INC.,AND SHALL NOT BE REPRODUCED, OR COPIED OR USED AS THE BASIS FOR THE MANUFACTURE OR SALE OF APPARATUS WITHOUT WRITTEN PERMISSION.

|   | ACAD REFERENCE NO. | 346-ENG-MASTER   |
|---|--------------------|------------------|
|   | DRAWN: J.LEE       | DATE: APR. 22/09 |
| ) | CHECKED: