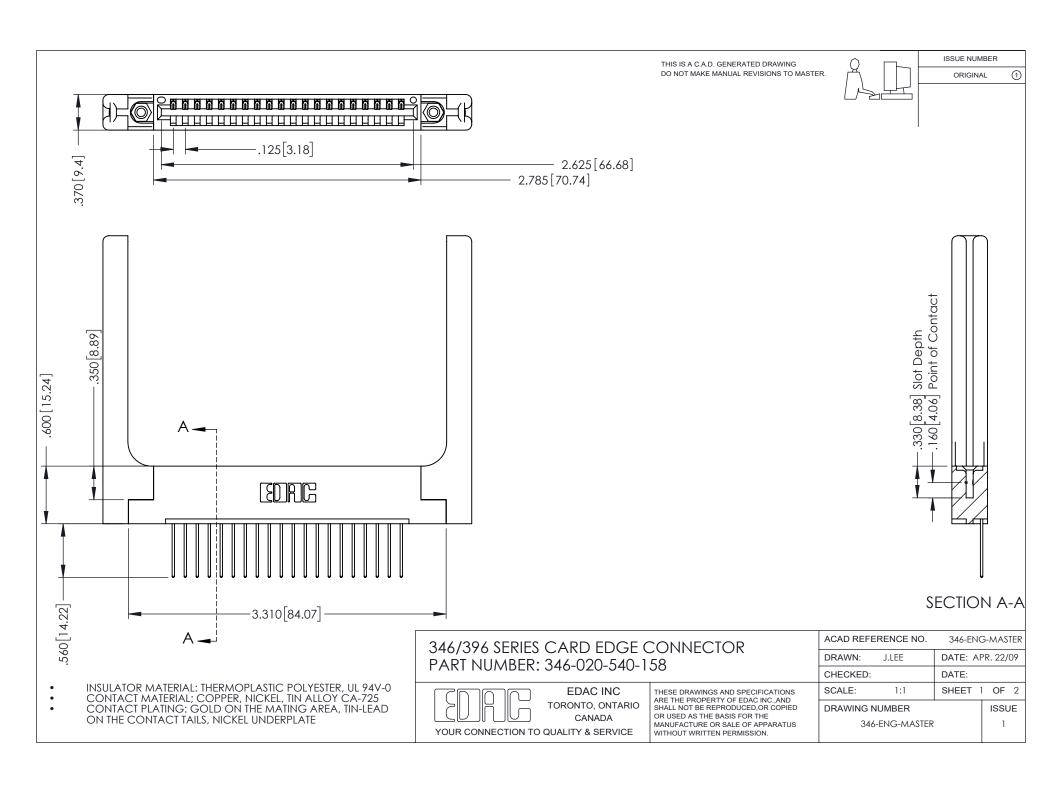

## **Contact Code 556**

INSULATOR MATERIAL: THERMOPLASTIC POLYESTER, UL 94V-0 CONTACT MATERIAL; COPPER, NICKEL, TIN ALLOY CA-725 CONTACT PLATING: GOLD ON THE MATING AREA, TIN-LEAD

ON THE CONTACT TAILS, NICKEL UNDERPLATE

## 346/396 SERIES CARD EDGE CONNECTOR CONTACT CODE 555,556,558,559,560 DIMENSIONS

YOUR CONNECTION TO QUALITY & SERVICE

**EDAC INC** TORONTO, ONTARIO CANADA

THESE DRAWINGS AND SPECIFICATIONS ARE THE PROPERTY OF EDAC INC.,AND SHALL NOT BE REPRODUCED, OR COPIED OR USED AS THE BASIS FOR THE MANUFACTURE OR SALE OF APPARATUS WITHOUT WRITTEN PERMISSION.