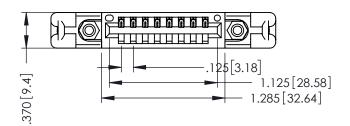

346/396 SERIES CARD EDGE CONNECTOR PART NUMBER: 346-008-522-158

**EDAC INC** TORONTO, ONTARIO CANADA

THESE DRAWINGS AND SPECIFICATIONS ARE THE PROPERTY OF EDAC INC.,AND SHALL NOT BE REPRODUCED, OR COPIED OR USED AS THE BASIS FOR THE MANUFACTURE OR SALE OF APPARATUS WITHOUT WRITTEN PERMISSION.

THIS IS A C.A.D. GENERATED DRAWING DO NOT MAKE MANUAL REVISIONS TO MASTER.

ISSUE NUMBER

ORIGINAL

1

- INSULATOR MATERIAL: THERMOPLASTIC POLYESTER, UL 94V-0 CONTACT MATERIAL; COPPER, NICKEL, TIN ALLOY CA-725 CONTACT PLATING: GOLD ON THE MATING AREA, TIN-LEAD
  - ON THE CONTACT TAILS, NICKEL UNDERPLATE