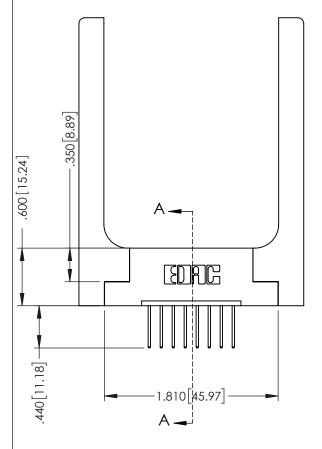

## 346/396 SERIES CARD EDGE CONNECTOR CONTACT CODE 555,556,558,559,560 DIMENSIONS

YOUR CONNECTION TO QUALITY & SERVICE

**EDAC INC** TORONTO, ONTARIO CANADA

THESE DRAWINGS AND SPECIFICATIONS ARE THE PROPERTY OF EDAC INC.,AND SHALL NOT BE REPRODUCED, OR COPIED OR USED AS THE BASIS FOR THE MANUFACTURE OR SALE OF APPARATUS WITHOUT WRITTEN PERMISSION.

Slot Depth Point of Contact .330[8.38] : .160[4.06] |

SECTION A-A

ISSUE NUMBER ORIGINAL 1