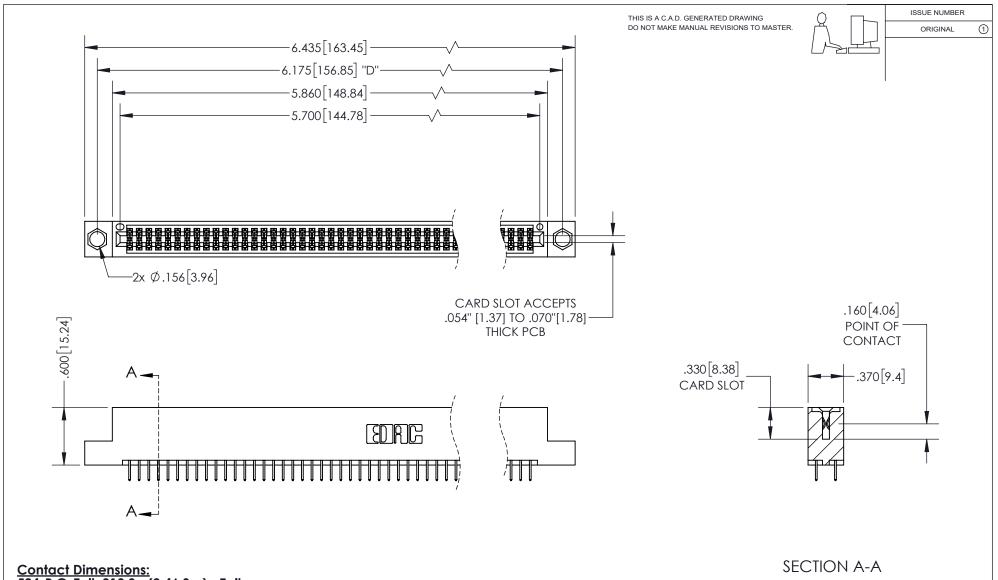

## 345/395 SERIES CARD EDGE CONNECTOR PART NUMBER: 345-112-524-204

YOUR CONNECTION TO QUALITY & SERVICE

**EDAC INC** TORONTO, ONTARIO CANADA

THESE DRAWINGS AND SPECIFICATIONS ARE THE PROPERTY OF EDAC INC.,AND SHALL NOT BE REPRODUCED, OR COPIED OR USED AS THE BASIS FOR THE MANUFACTURE OR SALE OF APPARATUS WITHOUT WRITTEN PERMISSION.

| ACAD REFERENCE NO.  | 345-ENG-MASTER  |
|---------------------|-----------------|
| DRAWN: R.STA.MONICA | DATEMAY.16/2017 |
| CHECKED:            | DATE:           |
| SCALE: 1:1          | SHEET 1 OF 2    |
| DRAWING NUMBER      | ISSUE           |
| 345-ENG-MASTER      | 1               |